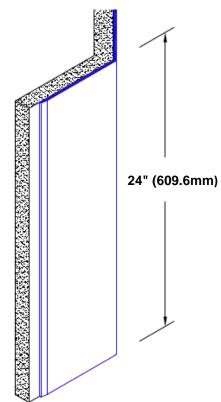

## **TheCornerGuardStore**

## Stainless Steel Corner Guard 24" x 1 1/2" x 1 1/2" x 135°



## Features:

- · Custom lengths, angles and wing sizes
- Available with 3/4" (19) radius
- Type 304 stainless steel
- Stock lengths: 4' (1219mm) & 8' (2438mm)

## Mounting Options:

 Standard mounting Adhesive:

Construction adhesive

supplied separately

 Optional mounting Standard Drilling:

> Clearance holes for #8 fastener wood screw.

Countersunk

Drilling:

#8 x 1 1/4" (31.75mm) oval head wood screw supplied separately as required.





Tel: 800-516-4036

www.thecornerguardstore.com

(19mm)

Fax: 952-303-3773 sales@thecornerguardstore.com