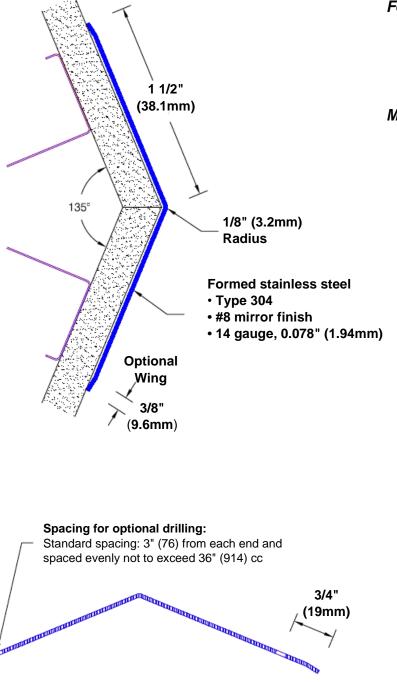

## Stainless Steel Corner Guard 24" x 1 1/2" x 1 1/2" x 135°

## Features:

- · Custom lengths, angles and wing sizes
- Available with 3/4" (19) radius
- Type 304 stainless steel
- Stock lengths: 4' (1219mm) & 8' (2438mm)

## Mounting Options:

 Standard mounting Adhesive:

Construction adhesive

supplied separately

 Optional mounting Standard Drilling:

> Clearance holes for #8 fastener wood screw.

Countersunk

Drilling: