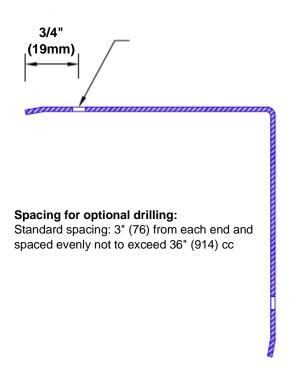

## **Mounting Options:**

Standard mounting Adhesive:

Construction adhesive supplied separately

Optional mounting Standard

Drilling:

Clearance holes for #8 fastener wood screw.

Countersunk

Drilling:

#8 x 1 1/4" (31.75mm) oval head wood screw supplied separately as required.

Tel: 800-516-4036 www.thecorn

Fax: 952-303-3773 sales@thecornerguardstore.com