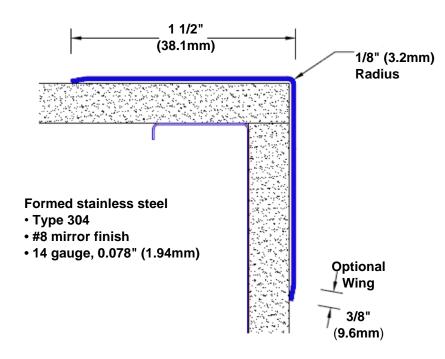

## Stainless Steel Corner Guard 24" x 1 1/2" x 1 1/2" x 90°

## Features:

- · Custom lengths, angles and wing sizes
- Available with 3/4" (19) radius
- Type 304 stainless steel
- Stock lengths: 4' (1219mm) & 8' (2438mm)