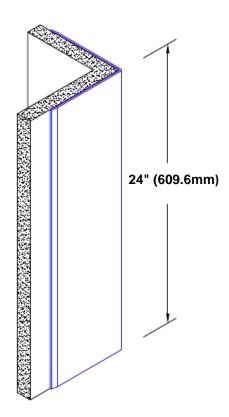

## **TheCornerGuardStore**

## Stainless Steel Corner Guard 24" x 1 1/2" x 1 1/2" x 90°



## Features:

- · Custom lengths, angles and wing sizes
- Available with 3/4" (19) radius
- Type 304 stainless steel
- Stock lengths: 4' (1219mm) & 8' (2438mm)

## **Mounting Options:**

Standard mounting Adhesive:

Construction adhesive supplied separately

Optional mounting Standard

Drilling:

Clearance holes for #8 fastener wood screw.

Countersunk

Drilling:

#8 x 1 1/4" (31.75mm) oval head wood screw supplied separately as required.







Tel: 800-516-4036 www.thecorn

Fax: 952-303-3773 sales@thecornerguardstore.com