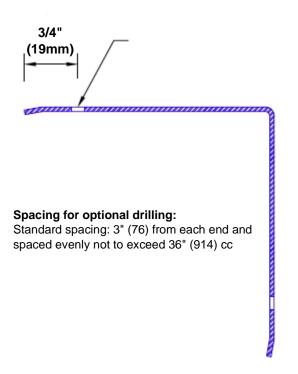

## **Mounting Options:**

Standard mounting
Adhesive:

Adhesive:

Construction adhesive supplied separately

 Optional mounting Standard Drilling:

Clearance holes for #8 fastener wood screw.

Countersunk

Drilling:

#8 x 1 1/4" (31.75mm) oval head wood screw supplied separately as required.

Tel: 800-516-4036 <u>www.thecornerguardstore.com</u>

Fax: 952-303-3773 sales@thecornerguardstore.com