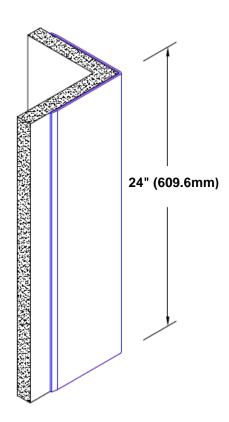

## **TheCornerGuardStore**

## Stainless Steel Corner Guard 24" x 3 1/2" x 3 1/2" x 90°



## Features:

- · Custom lengths, angles and wing sizes
- Available with 3/4" (19) radius
- · Type 304 stainless steel
- Stock lengths: 4' (1219mm) & 8' (2438mm)

## **Mounting Options:**

Standard mounting
Adhesive:

Adhesive:

Construction adhesive supplied separately

 Optional mounting Standard Drilling:

Clearance holes for #8 fastener wood screw.

Countersunk

Drilling:

#8 x 1 1/4" (31.75mm) oval head wood screw supplied separately as required.







Tel: 800-516-4036 <u>www.thecornerguardstore.com</u>

Fax: 952-303-3773 sales@thecornerguardstore.com