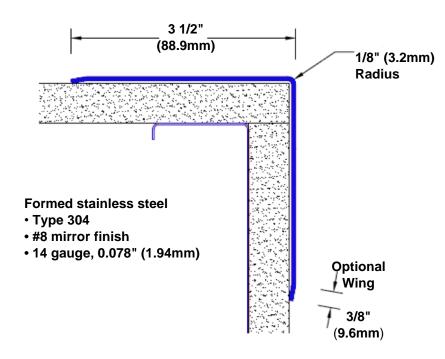

## Stainless Steel Corner Guard 24" x 3 1/2" x 3 1/2" x 90°

## Features:

- · Custom lengths, angles and wing sizes
- Available with 3/4" (19) radius
- · Type 304 stainless steel
- Stock lengths: 4' (1219mm) & 8' (2438mm)