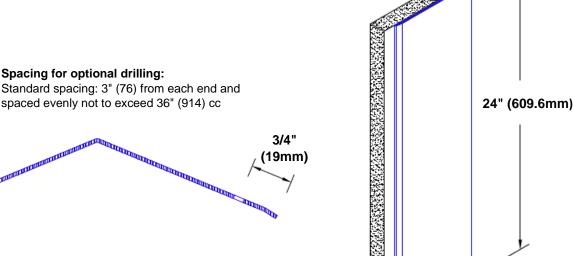

## Stainless Steel Corner Guard 24" x 4" x 4" x 135°

## **Mounting Options:**

Standard mounting

Adhesive:

Construction adhesive supplied separately

 Optional mounting Standard Drilling:

Clearance holes for #8 fastener wood screw.

Countersunk

Drilling:

#8 x 1 1/4" (31.75mm) oval head wood screw supplied separately as required.

Tel: 800-516-4036 <u>www.thecornerguardstore.com</u>

Fax: 952-303-3773 sales@thecornerguardstore.com