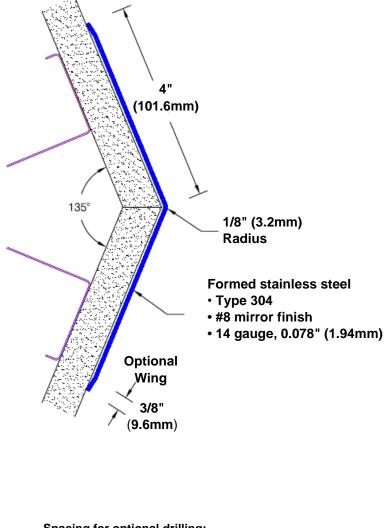

## Stainless Steel Corner Guard 24" x 4" x 4" x 135°

## Features:

- · Custom lengths, angles and wing sizes
- · Available with 3/4" (19) radius
- Type 304 stainless steel
- Stock lengths: 4' (1219mm) & 8' (2438mm)