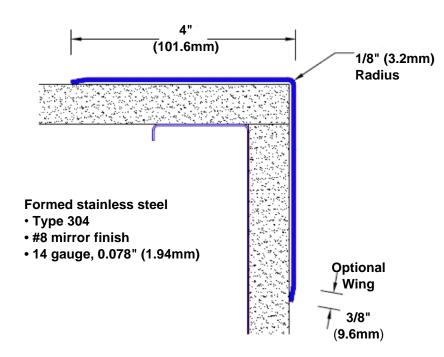

## Stainless Steel Corner Guard 24" x 4" x 4" x 90°

## Features:

- · Custom lengths, angles and wing sizes
- Available with 3/4" (19) radius
- Type 304 stainless steel
- Stock lengths: 4' (1219mm) & 8' (2438mm)