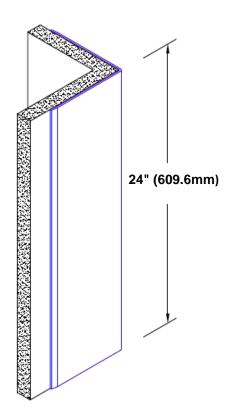

## Stainless Steel Corner Guard 24" x 4" x 4" x 90°

## Features:

- · Custom lengths, angles and wing sizes
- Available with 3/4" (19) radius
- Type 304 stainless steel
- Stock lengths: 4' (1219mm) & 8' (2438mm)