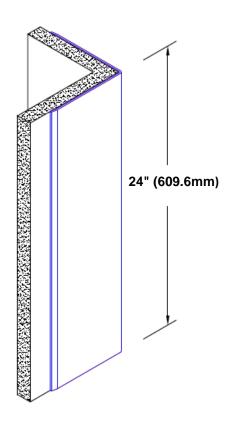

## **TheCornerGuardStore**

## Stainless Steel Corner Guard 24" x 4 1/2" x 4 1/2" x 90°



## Features:

- · Custom lengths, angles and wing sizes
- Available with 3/4" (19) radius
- · Type 304 stainless steel
- Stock lengths: 4' (1219mm) & 8' (2438mm)

## **Mounting Options:**

Standard mounting
Adhosive:

Adhesive:

Construction adhesive supplied separately

 Optional mounting Standard Drilling:

Clearance holes for #8 fastener wood screw.

Countersunk

Drilling:

#8 x 1 1/4" (31.75mm) oval head wood screw supplied separately as required.







Tel: 800-516-4036 w

Fax: 952-303-3773 sales@thecornerguardstore.com

www.thecornerguardstore.com

CG-SS8-14244.5-90