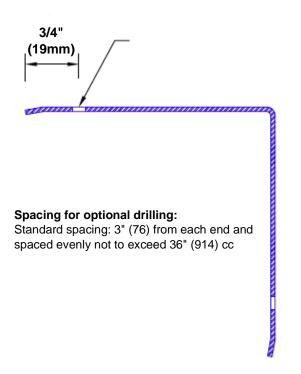

## **Mounting Options:**

Standard mounting
Adhosive:

Adhesive:

Construction adhesive supplied separately

 Optional mounting Standard Drilling:

Clearance holes for #8 fastener wood screw.

Countersunk

Drilling:

#8 x 1 1/4" (31.75mm) oval head wood screw supplied separately as required.

Tel: 800-516-4036 w

Fax: 952-303-3773 sales@thecornerguardstore.com

www.thecornerguardstore.com

CG-SS8-14244.5-90