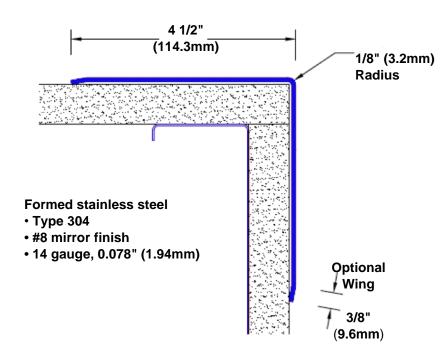

## Stainless Steel Corner Guard 24" x 4 1/2" x 4 1/2" x 90°

## Features:

- · Custom lengths, angles and wing sizes
- Available with 3/4" (19) radius
- · Type 304 stainless steel
- Stock lengths: 4' (1219mm) & 8' (2438mm)