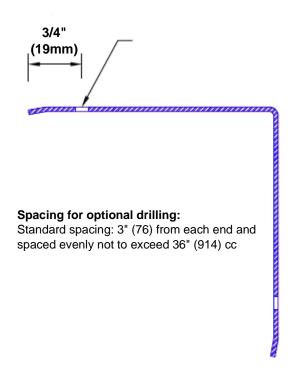

## **Mounting Options:**

Standard mounting
Adhesive:

Adhesive:

Construction adhesive supplied separately

 Optional mounting Standard Drilling:

Clearance holes for #8 fastener wood screw.

Countersunk

Drilling:

#8 x 1 1/4" (31.75mm) oval head wood screw supplied separately as required.

Tel: 800-516-4036

Fax: 952-303-3773

www.thecornerguardstore.com

sales@thecornerguardstore.com