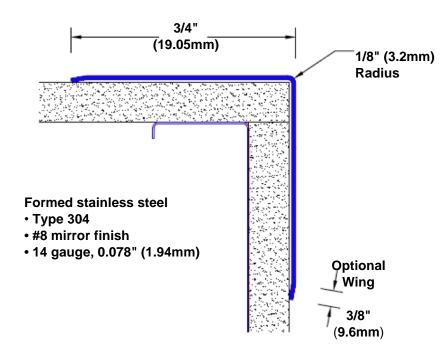

## Features:

- · Custom lengths, angles and wing sizes
- Available with 3/4" (19) radius
- Type 304 stainless steel
- Stock lengths: 4' (1219mm) & 8' (2438mm)