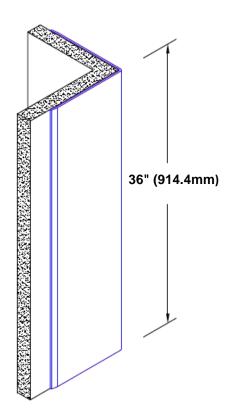

## **TheCornerGuardStore**

## Stainless Steel Corner Guard 36" x 3/4" x 3/4" x 90°



## Features:

- · Custom lengths, angles and wing sizes
- Available with 3/4" (19) radius
- Type 304 stainless steel
- Stock lengths: 4' (1219mm) & 8' (2438mm)

## **Mounting Options:**

Standard mounting
Adhesive:

Adhesive:

Construction adhesive supplied separately

 Optional mounting Standard Drilling:

Clearance holes for #8 fastener wood screw.

Countersunk

Drilling:

#8 x 1 1/4" (31.75mm) oval head wood screw supplied separately as required.







Tel: 800-516-4036

Fax: 952-303-3773

www.thecornerguardstore.com

sales@thecornerguardstore.com