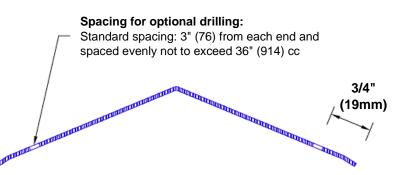

## **Mounting Options:**

Standard mounting Adhesive:

Construction adhesive supplied separately

 Optional mounting Standard Drilling:

Clearance holes for #8 fastener wood screw.

Countersunk

Drilling:

#8 x 1 1/4" (31.75mm) oval head wood screw supplied separately as required.