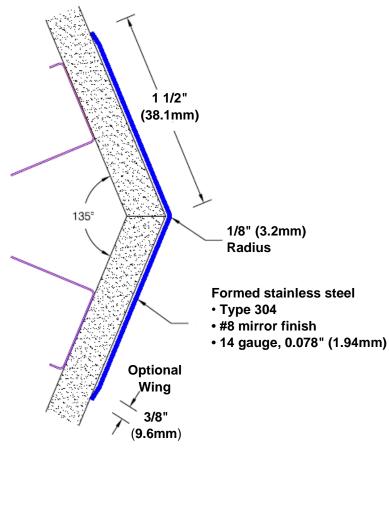

## Stainless Steel Corner Guard 36" x 1 1/2" x 1 1/2" x 135°

## Features:

- · Custom lengths, angles and wing sizes
- Available with 3/4" (19) radius
- Type 304 stainless steel
- Stock lengths: 4' (1219mm) & 8' (2438mm)