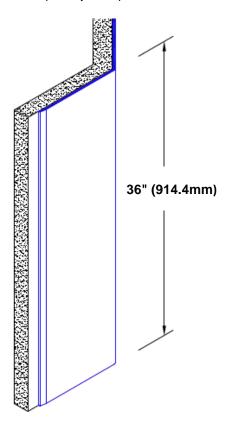

## Stainless Steel Corner Guard 36" x 2" x 2" x 135°

## Features:

- · Custom lengths, angles and wing sizes
- Available with 3/4" (19) radius
- Type 304 stainless steel
- Stock lengths: 4' (1219mm) & 8' (2438mm)