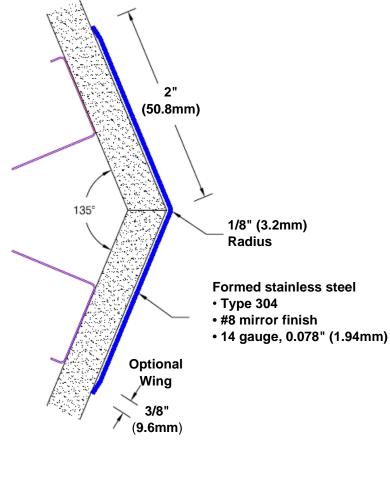

## Stainless Steel Corner Guard 36" x 2" x 2" x 135°

## Features:

- · Custom lengths, angles and wing sizes
- Available with 3/4" (19) radius
- Type 304 stainless steel
- Stock lengths: 4' (1219mm) & 8' (2438mm)