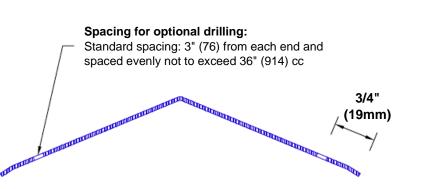

## Mounting Options:

 Standard mounting

Adhesive:

Construction adhesive supplied separately

 Optional mounting Standard Drilling:

> Clearance holes for #8 fastener wood screw.

Countersunk

Drilling:

#8 x 1 1/4" (31.75mm) oval head wood screw supplied separately as required.

Tel: 800-516-4036

www.thecornerguardstore.com

Fax: 952-303-3773 sales@thecornerguardstore.com