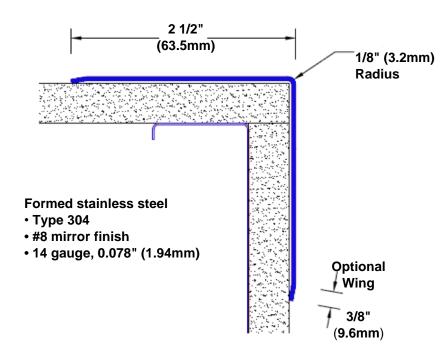

## Stainless Steel Corner Guard 36" x 2 1/2" x 2 1/2" x 90°

## Features:

- · Custom lengths, angles and wing sizes
- Available with 3/4" (19) radius
- Type 304 stainless steel
- Stock lengths: 4' (1219mm) & 8' (2438mm)