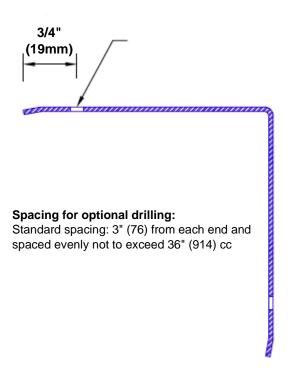

## **Mounting Options:**

Standard mounting
Adhasives

Adhesive:

Construction adhesive supplied separately

 Optional mounting Standard

Drilling:

Clearance holes for #8 fastener wood screw.

Countersunk

Drilling:

#8 x 1 1/4" (31.75mm) oval head wood screw supplied separately as required.

Tel: 800-516-4036 ww

Fax: 952-303-3773

www.thecornerguardstore.com sales@thecornerguardstore.com

CG-SS8-14362.5-90