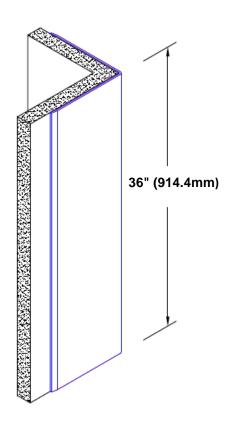

## Stainless Steel Corner Guard 36" x 2 1/2" x 2 1/2" x 90°

## Features:

- · Custom lengths, angles and wing sizes
- Available with 3/4" (19) radius
- Type 304 stainless steel
- Stock lengths: 4' (1219mm) & 8' (2438mm)