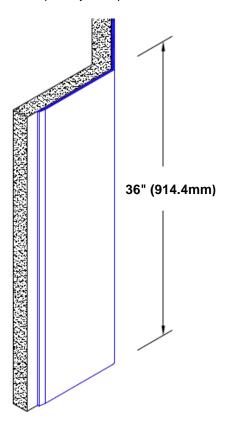

## **TheCornerGuardStore**

## Stainless Steel Corner Guard 36" x 3" x 3" x 135°



## Features:

- · Custom lengths, angles and wing sizes
- Available with 3/4" (19) radius
- Type 304 stainless steel
- Stock lengths: 4' (1219mm) & 8' (2438mm)

## Mounting Options:

 Standard mounting

Adhesive:

Construction adhesive supplied separately

 Optional mounting Standard Drilling:

> Clearance holes for #8 fastener wood screw.

Countersunk

Drilling:

#8 x 1 1/4" (31.75mm) oval head wood screw supplied separately as required.







Tel: 800-516-4036

www.thecornerguardstore.com

Fax: 952-303-3773 sales@thecornerguardstore.com