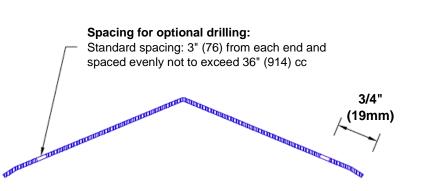

## Mounting Options:

 Standard mounting

Adhesive:

Construction adhesive supplied separately

 Optional mounting Standard Drilling:

> Clearance holes for #8 fastener wood screw.

Countersunk

Drilling:

#8 x 1 1/4" (31.75mm) oval head wood screw supplied separately as required.

Tel: 800-516-4036

www.thecornerguardstore.com

Fax: 952-303-3773 sales@thecornerguardstore.com