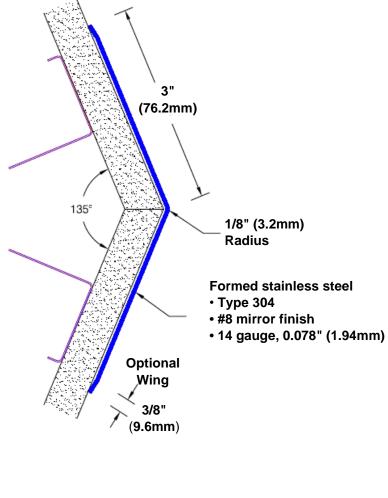

## Stainless Steel Corner Guard 36" x 3" x 3" x 135°

## Features:

- · Custom lengths, angles and wing sizes
- Available with 3/4" (19) radius
- Type 304 stainless steel
- Stock lengths: 4' (1219mm) & 8' (2438mm)