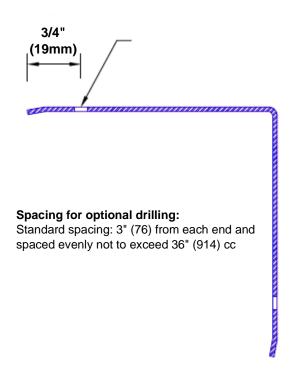

## Features:

- · Custom lengths, angles and wing sizes
- Available with 3/4" (19) radius
- Type 304 stainless steel
- Stock lengths: 4' (1219mm) & 8' (2438mm)

## **Mounting Options:**

 Standard mounting

Adhesive:

Construction adhesive supplied separately

 Optional mounting Standard Drilling:

> Clearance holes for #8 fastener wood screw.

Countersunk

Drilling:

#8 x 1 1/4" (31.75mm) oval head wood screw supplied separately as required.

www.thecornerguardstore.com Tel: 800-516-4036

Fax: 952-303-3773 sales@thecornerguardstore.com