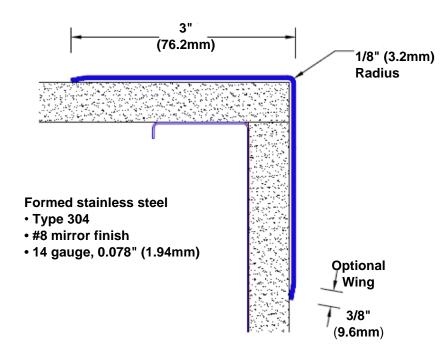

## Stainless Steel Corner Guard 36" x 3" x 3" x 90°

## Features:

- · Custom lengths, angles and wing sizes
- Available with 3/4" (19) radius
- Type 304 stainless steel
- Stock lengths: 4' (1219mm) & 8' (2438mm)