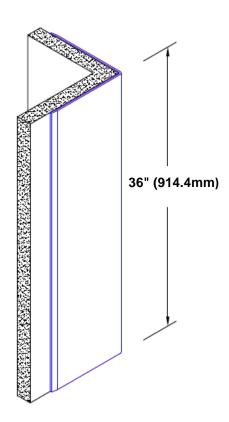

## Stainless Steel Corner Guard 36" x 3" x 3" x 90°

## Features:

- · Custom lengths, angles and wing sizes
- Available with 3/4" (19) radius
- Type 304 stainless steel
- Stock lengths: 4' (1219mm) & 8' (2438mm)