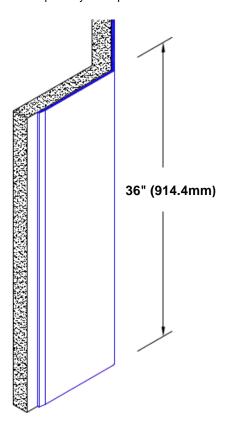

## **TheCornerGuardStore**

## Stainless Steel Corner Guard 36" x 3 1/2" x 3 1/2" x 135°



## Features:

- · Custom lengths, angles and wing sizes
- · Available with 3/4" (19) radius
- Type 304 stainless steel
- Stock lengths: 4' (1219mm) & 8' (2438mm)

## **Mounting Options:**

Standard mounting
Adhasives

Adhesive:

Construction adhesive supplied separately

 Optional mounting Standard Drilling:

Clearance holes for #8 fastener wood screw.

Countersunk

Drilling:

#8 x 1 1/4" (31.75mm) oval head wood screw supplied separately as required.







Tel: 800-516-4036 www.thecornerguardstore.com

Fax: 952-303-3773 sales@thecornerguardstore.com