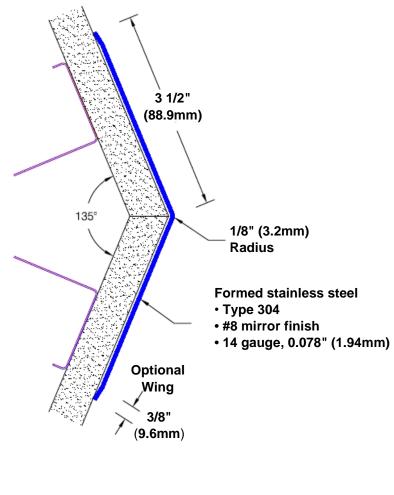

## Stainless Steel Corner Guard 36" x 3 1/2" x 3 1/2" x 135°

## Features:

- · Custom lengths, angles and wing sizes
- · Available with 3/4" (19) radius
- Type 304 stainless steel
- Stock lengths: 4' (1219mm) & 8' (2438mm)