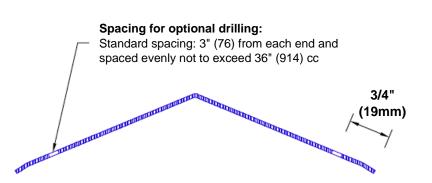

## **Mounting Options:**

Standard mounting
Adhasives

Adhesive:

Construction adhesive supplied separately

 Optional mounting Standard Drilling:

Clearance holes for #8 fastener wood screw.

Countersunk

Drilling:

#8 x 1 1/4" (31.75mm) oval head wood screw supplied separately as required.

Tel: 800-516-4036 www.thecornerguardstore.com

Fax: 952-303-3773 sales@thecornerguardstore.com