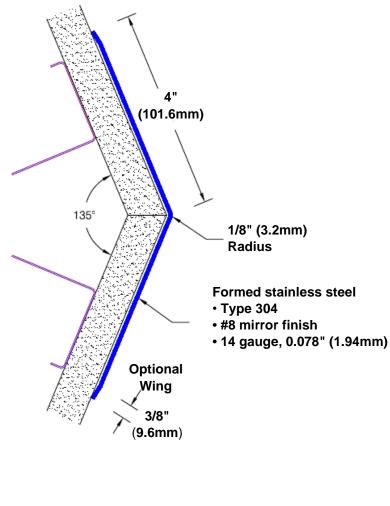

## Stainless Steel Corner Guard 36" x 4" x 4" x 135°

## Features:

- · Custom lengths, angles and wing sizes
- · Available with 3/4" (19) radius
- · Type 304 stainless steel
- Stock lengths: 4' (1219mm) & 8' (2438mm)