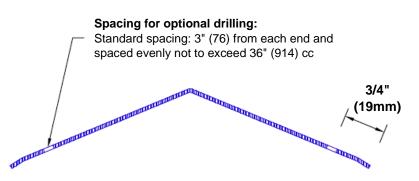

## **Mounting Options:**

Standard mounting
Adhesive:

Adhesive:

Construction adhesive supplied separately

 Optional mounting Standard Drilling:

Clearance holes for #8 fastener wood screw.

Countersunk

Drilling:

#8 x 1 1/4" (31.75mm) oval head wood screw supplied separately as required.

Tel: 800-516-4036

**66** <u>www.thecornerguardstore.com</u>

Fax: 952-303-3773 sales@thecornerguardstore.com