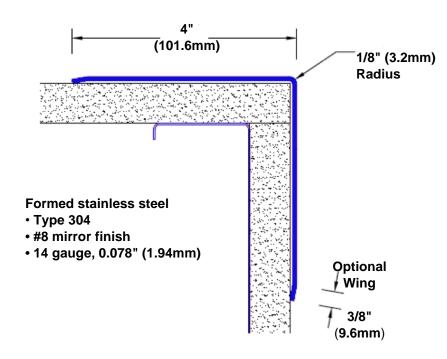

## Stainless Steel Corner Guard 36" x 4" x 4" x 90°

## Features:

- · Custom lengths, angles and wing sizes
- Available with 3/4" (19) radius
- Type 304 stainless steel
- Stock lengths: 4' (1219mm) & 8' (2438mm)