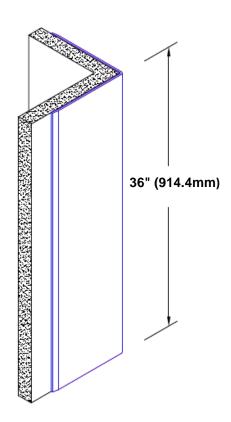

## Stainless Steel Corner Guard 36" x 4" x 4" x 90°

## Features:

- · Custom lengths, angles and wing sizes
- Available with 3/4" (19) radius
- Type 304 stainless steel
- Stock lengths: 4' (1219mm) & 8' (2438mm)