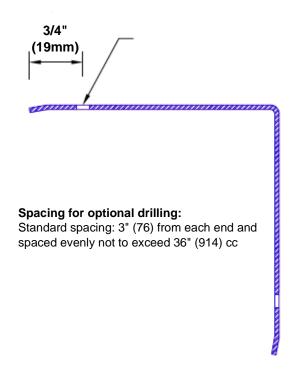

## **Mounting Options:**

Standard mounting
Adhasives

Adhesive:

Construction adhesive supplied separately

 Optional mounting Standard

Drilling:

Clearance holes for #8 fastener wood screw.

Countersunk

Drilling:

#8 x11/4" (31.75mm) oval head wood screw supplied separately as required.

Tel: 800-516-4036 www

Fax: 952-303-3773

www.thecornerguardstore.com

sales@thecornerguardstore.com