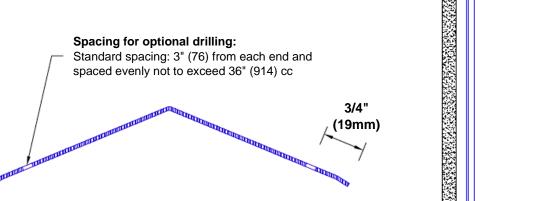

## Mounting Options:

 Standard mounting

Adhesive:

Construction adhesive supplied separately

 Optional mounting Standard Drilling:

> Clearance holes for #8 fastener wood screw.

Countersunk

Drilling:

#8 x 1 1/4" (31.75mm) oval head wood screw supplied separately as required.

www.thecornerguardstore.com Tel: 800-516-4036

Fax: 952-303-3773 sales@thecornerguardstore.com