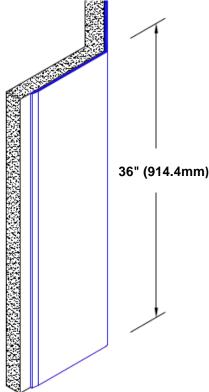

## Stainless Steel Corner Guard 36" x 4 1/2" x 4 1/2" x 135°

## Features:

- · Custom lengths, angles and wing sizes
- Available with 3/4" (19) radius
- Type 304 stainless steel
- Stock lengths: 4' (1219mm) & 8' (2438mm)