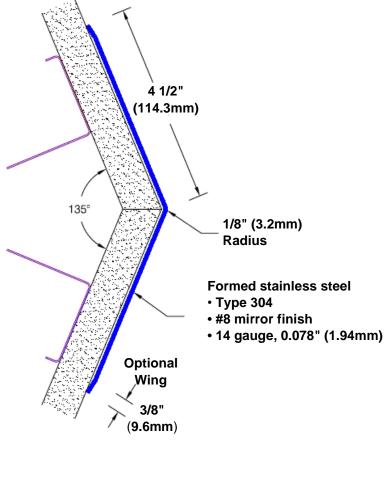

## Stainless Steel Corner Guard 36" x 4 1/2" x 4 1/2" x 135°

## Features:

- · Custom lengths, angles and wing sizes
- Available with 3/4" (19) radius
- Type 304 stainless steel
- Stock lengths: 4' (1219mm) & 8' (2438mm)