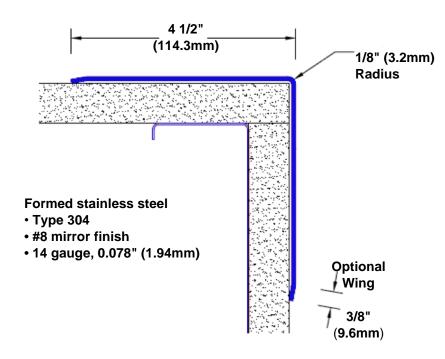

## Stainless Steel Corner Guard 36" x 4 1/2" x 4 1/2" x 90°

## Features:

- · Custom lengths, angles and wing sizes
- Available with 3/4" (19) radius
- · Type 304 stainless steel
- Stock lengths: 4' (1219mm) & 8' (2438mm)