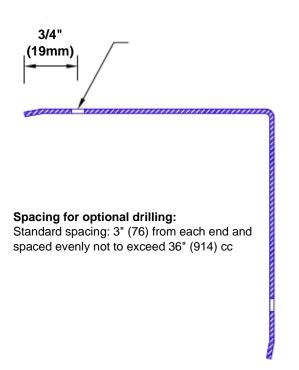

## **Mounting Options:**

Standard mounting Adhesive:

Adhesive: Constructio

Construction adhesive supplied separately

 Optional mounting Standard Drilling:

Clearance holes for #8 fastener wood screw.

Countersunk

Drilling:

#8 x 1 1/4" (31.75mm) oval head wood screw supplied separately as required.

Tel: 800-516-4036 <u>www.thec</u>

Fax: 952-303-3773

www.thecornerguardstore.com

sales@thecornerguardstore.com