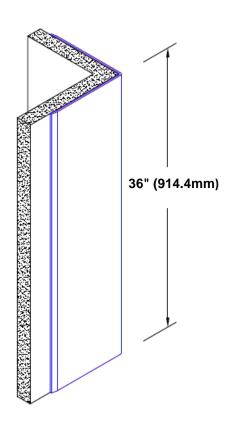

## **TheCornerGuardStore**

## Stainless Steel Corner Guard 36" x 4 1/2" x 4 1/2" x 90°



## Features:

- · Custom lengths, angles and wing sizes
- Available with 3/4" (19) radius
- · Type 304 stainless steel
- Stock lengths: 4' (1219mm) & 8' (2438mm)

## **Mounting Options:**

Standard mounting Adhesive:

Adhesive: Constructio

Construction adhesive supplied separately

 Optional mounting Standard Drilling:

Clearance holes for #8 fastener wood screw.

Countersunk

Drilling:

#8 x 1 1/4" (31.75mm) oval head wood screw supplied separately as required.







Tel: 800-516-4036 <u>www.thec</u>

Fax: 952-303-3773

www.thecornerguardstore.com

sales@thecornerguardstore.com