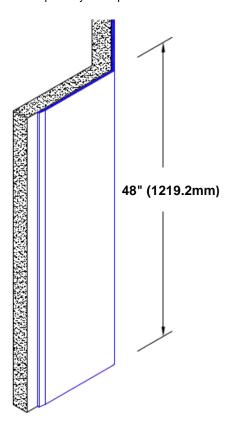

## Stainless Steel Corner Guard 48" x 1" x 1" x 135°

## Features:

- · Custom lengths, angles and wing sizes
- · Available with 3/4" (19) radius
- · Type 304 stainless steel
- Stock lengths: 4' (1219mm) & 8' (2438mm)