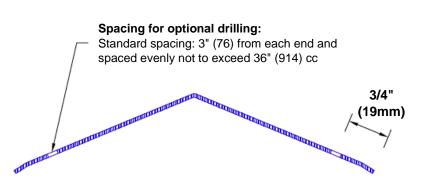

## **Mounting Options:**

Standard mounting
Adhasives

Adhesive:

Construction adhesive supplied separately

 Optional mounting Standard Drilling:

Clearance holes for #8 fastener wood screw.

Countersunk

Drilling:

#8 x 1 1/4" (31.75mm) oval head wood screw supplied separately as required.

Tel: 800-516-4036 www.thecornerguardstore.com

Fax: 952-303-3773 sales@thecornerguardstore.com