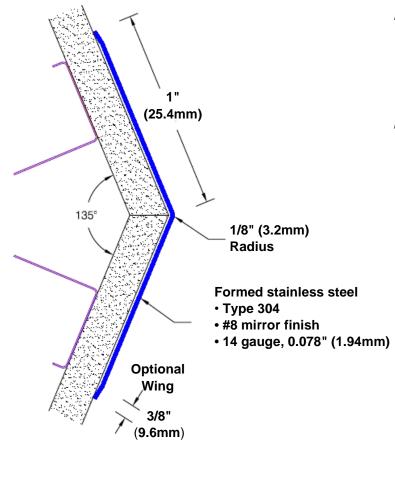

## Stainless Steel Corner Guard 48" x 1" x 1" x 135°

## Features:

- · Custom lengths, angles and wing sizes
- · Available with 3/4" (19) radius
- · Type 304 stainless steel
- Stock lengths: 4' (1219mm) & 8' (2438mm)