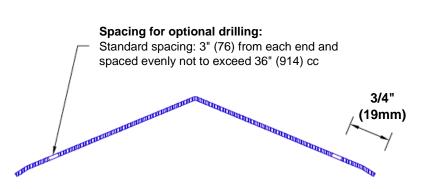

## Mounting Options:

 Standard mounting

Adhesive:

Construction adhesive supplied separately

 Optional mounting Standard Drilling:

> Clearance holes for #8 fastener wood screw.

Countersunk

Drilling:

#8 x 1 1/4" (31.75mm) oval head wood screw supplied separately as required.

Tel: 800-516-4036

www.thecornerguardstore.com

Fax: 952-303-3773 sales@thecornerguardstore.com