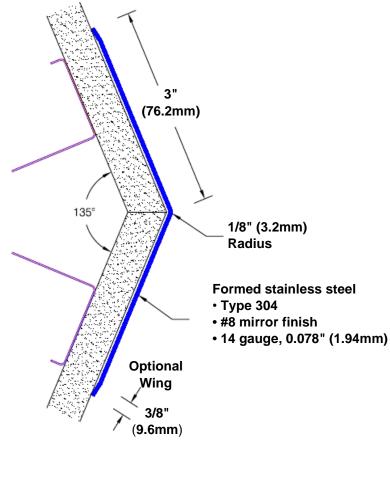

## Stainless Steel Corner Guard 48" x 3" x 3" x 135°

## Features:

- · Custom lengths, angles and wing sizes
- Available with 3/4" (19) radius
- Type 304 stainless steel
- Stock lengths: 4' (1219mm) & 8' (2438mm)