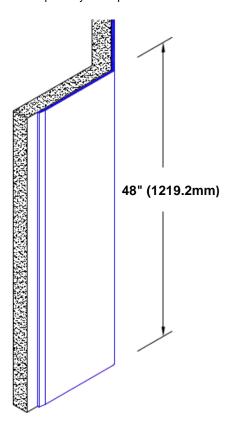

## Stainless Steel Corner Guard 48" x 3" x 3" x 135°

## Features:

- · Custom lengths, angles and wing sizes
- Available with 3/4" (19) radius
- Type 304 stainless steel
- Stock lengths: 4' (1219mm) & 8' (2438mm)