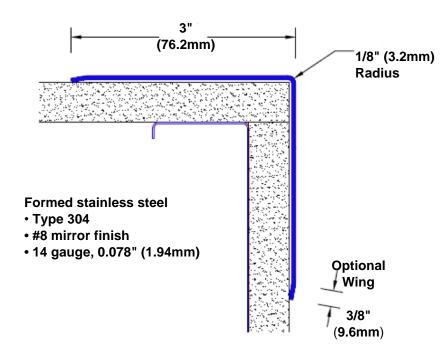

## Stainless Steel Corner Guard 48" x 3" x 3" x 90°

## Features:

- · Custom lengths, angles and wing sizes
- Available with 3/4" (19) radius
- Type 304 stainless steel
- Stock lengths: 4' (1219mm) & 8' (2438mm)