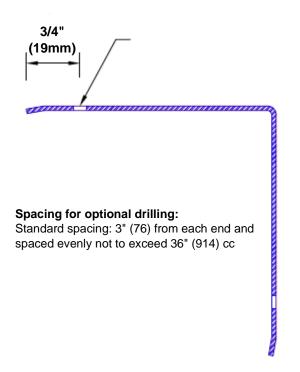

## **Mounting Options:**

Standard mounting Adhesive:

Adhesive: Construct

Construction adhesive supplied separately

 Optional mounting Standard Drilling:

Clearance holes for #8 fastener wood screw.

Countersunk

Drilling:

#8 x 1 1/4" (31.75mm) oval head wood screw supplied separately as required.

Tel: 800-516-4036 www

Fax: 952-303-3773

www.thecornerguardstore.com

sales@thecornerguardstore.com