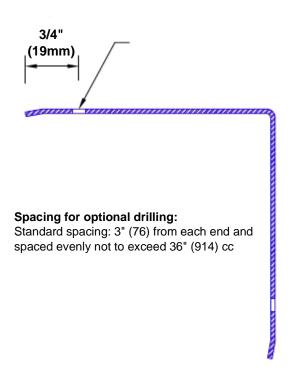

## Features:

- · Custom lengths, angles and wing sizes
- Available with 3/4" (19) radius
- Type 304 stainless steel
- Stock lengths: 4' (1219mm) & 8' (2438mm)

## **Mounting Options:**

 Standard mounting

Adhesive:

Construction adhesive supplied separately

 Optional mounting Standard Drilling:

> Clearance holes for #8 fastener wood screw.

Countersunk

Drilling:

#8 x 1 1/4" (31.75mm) oval head wood screw supplied separately as required.

Tel: 800-516-4036

www.thecornerguardstore.com

Fax: 952-303-3773 sales@thecornerguardstore.com