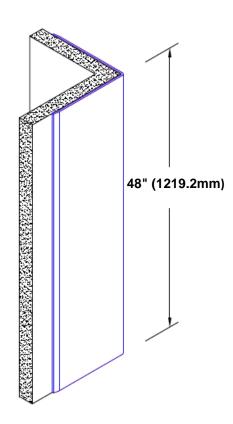

## Stainless Steel Corner Guard 48" x 4" x 4" x 90°

## Features:

- · Custom lengths, angles and wing sizes
- Available with 3/4" (19) radius
- Type 304 stainless steel
- Stock lengths: 4' (1219mm) & 8' (2438mm)