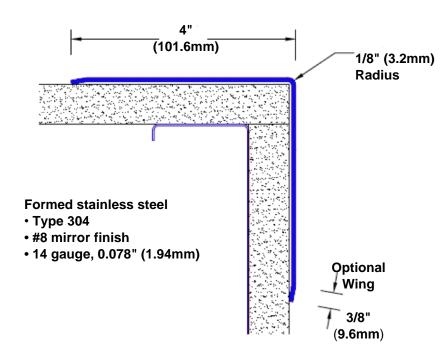

## Stainless Steel Corner Guard 48" x 4" x 4" x 90°

## Features:

- · Custom lengths, angles and wing sizes
- Available with 3/4" (19) radius
- Type 304 stainless steel
- Stock lengths: 4' (1219mm) & 8' (2438mm)