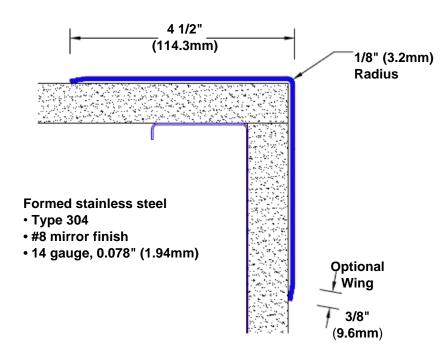

## Stainless Steel Corner Guard 48" x 4 1/2" x 4 1/2" x 90°

## Features:

- · Custom lengths, angles and wing sizes
- Available with 3/4" (19) radius
- Type 304 stainless steel
- Stock lengths: 4' (1219mm) & 8' (2438mm)