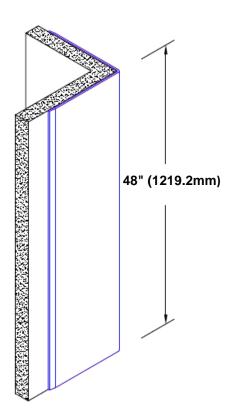

## Stainless Steel Corner Guard 48" x 4 1/2" x 4 1/2" x 90°

## Features:

- · Custom lengths, angles and wing sizes
- Available with 3/4" (19) radius
- Type 304 stainless steel
- Stock lengths: 4' (1219mm) & 8' (2438mm)