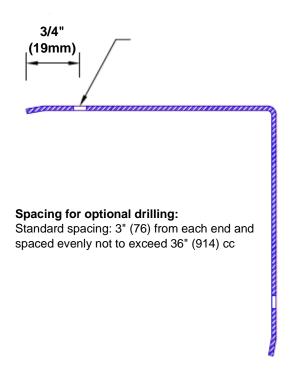

## Features:

- · Custom lengths, angles and wing sizes
- Available with 3/4" (19) radius
- Type 304 stainless steel
- Stock lengths: 4' (1219mm) & 8' (2438mm)

## **Mounting Options:**

Standard mounting Adhesive:

Adhesive:
Construction adhesive

supplied separately

 Optional mounting Standard Drilling:

Clearance holes for #8 fastener wood screw.

Countersunk

Drilling: