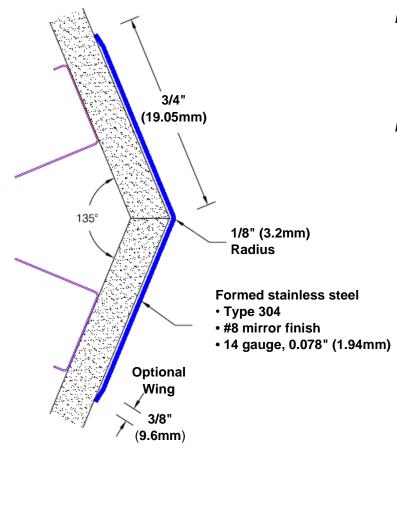

## Stainless Steel Corner Guard 60" x 3/4" x 3/4" x 135°

## Features:

- · Custom lengths, angles and wing sizes
- Available with 3/4" (19) radius
- Type 304 stainless steel
- Stock lengths: 4' (1219mm) & 8' (2438mm)