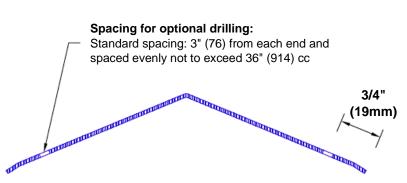

## Mounting Options:

 Standard mounting

Adhesive:

Construction adhesive supplied separately

 Optional mounting Standard Drilling:

> Clearance holes for #8 fastener wood screw.

Countersunk

Drilling:

#8 x 1 1/4" (31.75mm) oval head wood screw supplied separately as required.

Tel: 800-516-4036

www.thecornerguardstore.com Fax: 952-303-3773 sales@thecornerguardstore.com