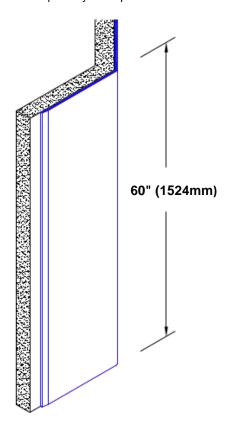

## Stainless Steel Corner Guard 60" x 3/4" x 3/4" x 135°

## Features:

- · Custom lengths, angles and wing sizes
- Available with 3/4" (19) radius
- Type 304 stainless steel
- Stock lengths: 4' (1219mm) & 8' (2438mm)