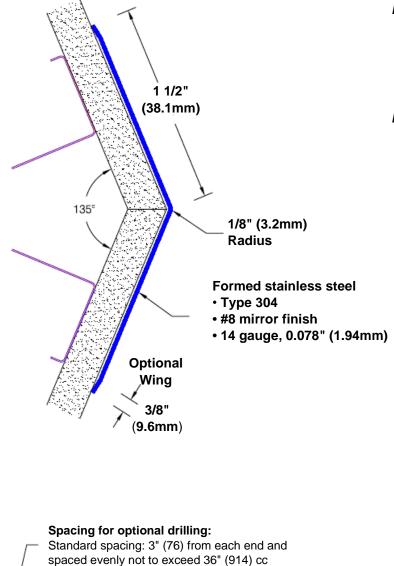

## Stainless Steel Corner Guard 60" x 1 1/2" x 1 1/2" x 135°

## Features:

- · Custom lengths, angles and wing sizes
- Available with 3/4" (19) radius
- Type 304 stainless steel
- Stock lengths: 4' (1219mm) & 8' (2438mm)