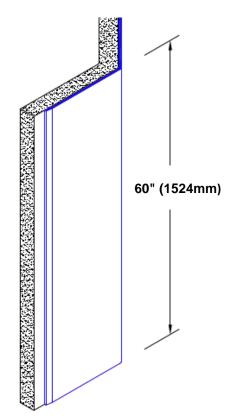

## **TheCornerGuardStore**

## Stainless Steel Corner Guard 60" x 1 1/2" x 1 1/2" x 135°



## Features:

- · Custom lengths, angles and wing sizes
- Available with 3/4" (19) radius
- Type 304 stainless steel
- Stock lengths: 4' (1219mm) & 8' (2438mm)

## Mounting Options:

 Standard mounting

Adhesive:

Construction adhesive supplied separately

 Optional mounting Standard Drilling:

> Clearance holes for #8 fastener wood screw.

Countersunk

Drilling:

#8 x 1 1/4" (31.75mm) oval head wood screw supplied separately as required.





Tel: 800-516-4036

www.thecornerguardstore.com

3/4" (19mm)

Fax: 952-303-3773 sales@thecornerguardstore.com