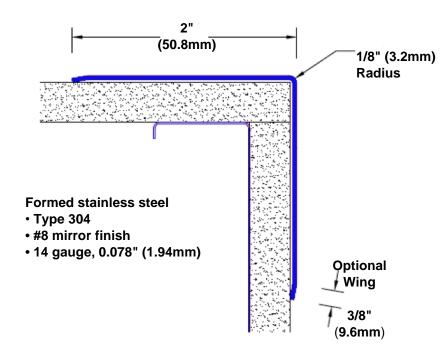

## Stainless Steel Corner Guard 60" x 2" x 2" x 90°

## Features:

- · Custom lengths, angles and wing sizes
- Available with 3/4" (19) radius
- Type 304 stainless steel
- Stock lengths: 4' (1219mm) & 8' (2438mm)