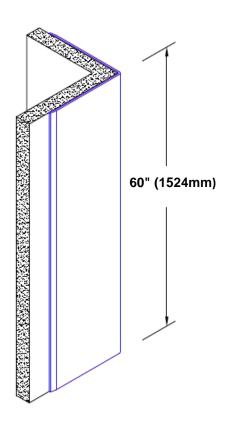

## Stainless Steel Corner Guard 60" x 2" x 2" x 90°

## Features:

- · Custom lengths, angles and wing sizes
- Available with 3/4" (19) radius
- Type 304 stainless steel
- Stock lengths: 4' (1219mm) & 8' (2438mm)