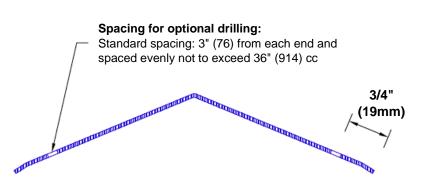

## Mounting Options:

 Standard mounting

Adhesive:

Construction adhesive supplied separately

 Optional mounting Standard Drilling:

> Clearance holes for #8 fastener wood screw.

Countersunk

Drilling:

#8 x 1 1/4" (31.75mm) oval head wood screw supplied separately as required.

www.thecornerguardstore.com Tel: 800-516-4036

Fax: 952-303-3773 sales@thecornerguardstore.com