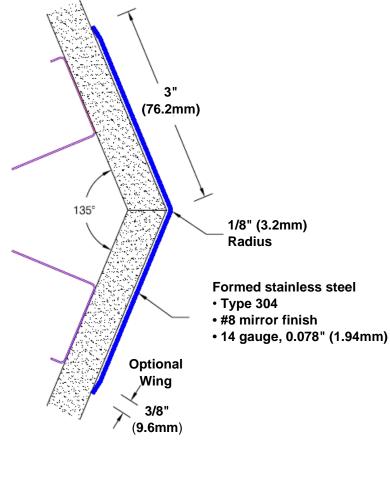

## Stainless Steel Corner Guard 60" x 3" x 3" x 135°

## Features:

- · Custom lengths, angles and wing sizes
- Available with 3/4" (19) radius
- Type 304 stainless steel
- Stock lengths: 4' (1219mm) & 8' (2438mm)