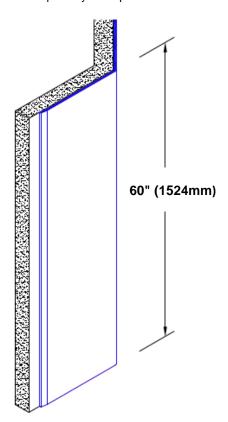

## Stainless Steel Corner Guard 60" x 3" x 3" x 135°

## Features:

- · Custom lengths, angles and wing sizes
- Available with 3/4" (19) radius
- Type 304 stainless steel
- Stock lengths: 4' (1219mm) & 8' (2438mm)