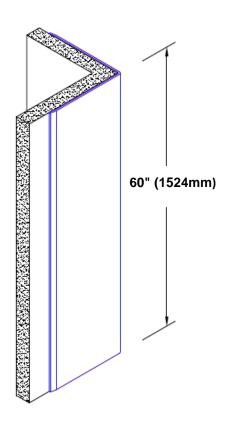

## Stainless Steel Corner Guard 60" x 3" x 3" x 90°

## Features:

- · Custom lengths, angles and wing sizes
- Available with 3/4" (19) radius
- Type 304 stainless steel
- Stock lengths: 4' (1219mm) & 8' (2438mm)