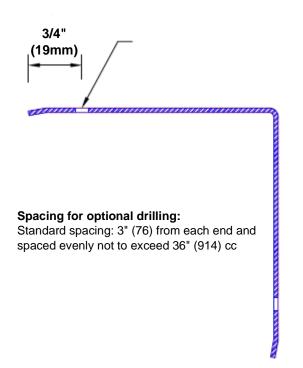

## **Mounting Options:**

Standard mounting
Adhasives

Adhesive:

Construction adhesive supplied separately

 Optional mounting Standard

Drilling:

Clearance holes for #8 fastener wood screw.

Countersunk

Drilling:

#8 x 1 1/4" (31.75mm) oval head wood screw supplied separately as required.

Tel: 800-516-4036 <u>www.thecornerguardstore.com</u>

Fax: 952-303-3773 sales@thecornerguardstore.com