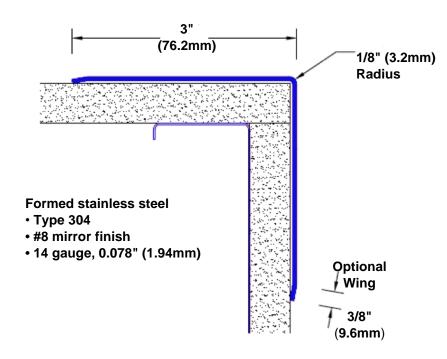

## Stainless Steel Corner Guard 60" x 3" x 3" x 90°

## Features:

- · Custom lengths, angles and wing sizes
- Available with 3/4" (19) radius
- Type 304 stainless steel
- Stock lengths: 4' (1219mm) & 8' (2438mm)