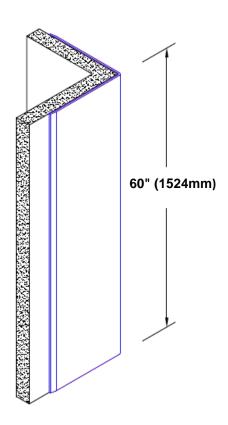

## **TheCornerGuardStore**

## Stainless Steel Corner Guard 60" x 3 1/2" x 3 1/2" x 90°



## Features:

- · Custom lengths, angles and wing sizes
- Available with 3/4" (19) radius
- Type 304 stainless steel
- Stock lengths: 4' (1219mm) & 8' (2438mm)

## **Mounting Options:**

Standard mounting
Adhesive:

Adhesive:

Construction adhesive supplied separately

 Optional mounting Standard Drilling:

Clearance holes for #8 fastener wood screw.

Countersunk

Drilling:

#8 x 1 1/4" (31.75mm) oval head wood screw supplied separately as required.







Tel: 800-516-4036 <u>www.thecornerguardstore.com</u>

Fax: 952-303-3773 sales@thecornerguardstore.com