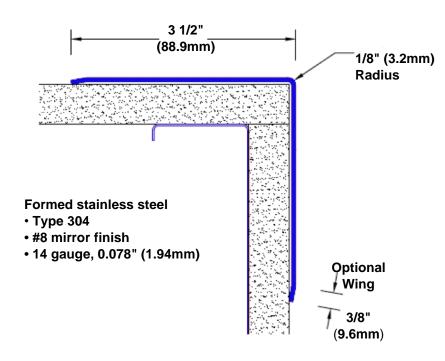

## Stainless Steel Corner Guard 60" x 3 1/2" x 3 1/2" x 90°

## Features:

- · Custom lengths, angles and wing sizes
- Available with 3/4" (19) radius
- Type 304 stainless steel
- Stock lengths: 4' (1219mm) & 8' (2438mm)