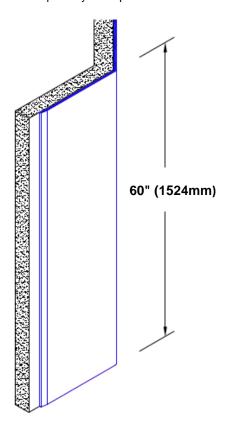

## Stainless Steel Corner Guard 60" x 4" x 4" x 135°

## Features:

- · Custom lengths, angles and wing sizes
- Available with 3/4" (19) radius
- Type 304 stainless steel
- Stock lengths: 4' (1219mm) & 8' (2438mm)