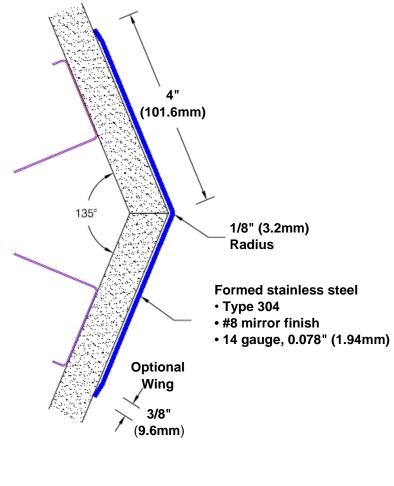

## Stainless Steel Corner Guard 60" x 4" x 4" x 135°

## Features:

- · Custom lengths, angles and wing sizes
- Available with 3/4" (19) radius
- Type 304 stainless steel
- Stock lengths: 4' (1219mm) & 8' (2438mm)