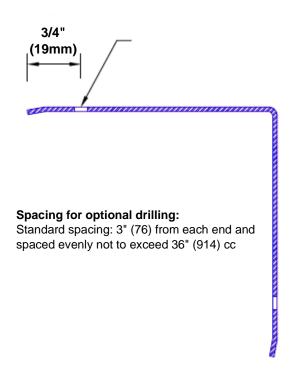

## Mounting Options:

 Standard mounting

Adhesive:

Construction adhesive supplied separately

 Optional mounting Standard Drilling:

> Clearance holes for #8 fastener wood screw.

Countersunk

Drilling: