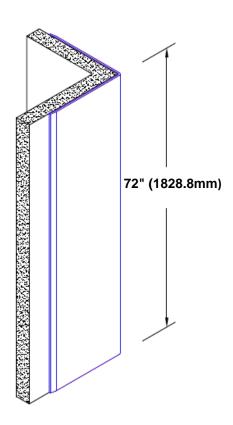

## Stainless Steel Corner Guard 72" x 3/4" x 3/4" x 90°

## Features:

- · Custom lengths, angles and wing sizes
- Available with 3/4" (19) radius
- Type 304 stainless steel
- Stock lengths: 4' (1219mm) & 8' (2438mm)