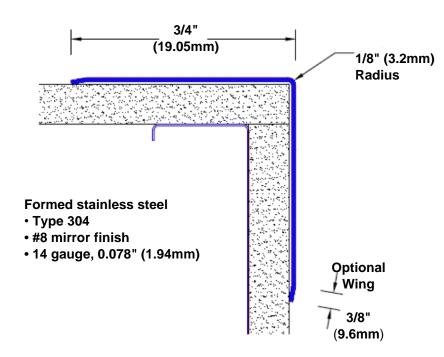

## Stainless Steel Corner Guard 72" x 3/4" x 3/4" x 90°

## Features:

- · Custom lengths, angles and wing sizes
- Available with 3/4" (19) radius
- Type 304 stainless steel
- Stock lengths: 4' (1219mm) & 8' (2438mm)