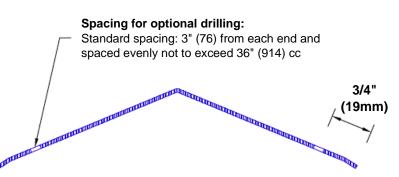

## **Mounting Options:**

Standard mounting
Adhesive:

Adhesive:

Construction adhesive supplied separately

 Optional mounting Standard Drilling:

Clearance holes for #8 fastener wood screw.

Countersunk

Drilling: