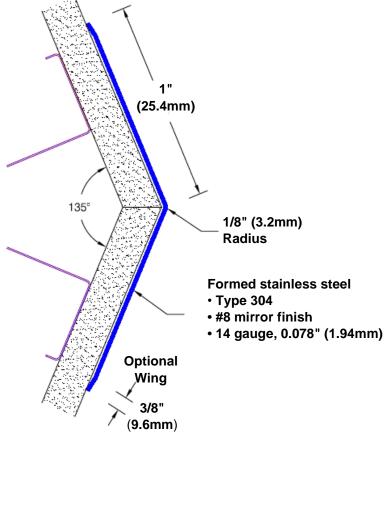

## Stainless Steel Corner Guard 72" x 1" x 1" x 135°

## Features:

- · Custom lengths, angles and wing sizes
- · Available with 3/4" (19) radius
- · Type 304 stainless steel
- Stock lengths: 4' (1219mm) & 8' (2438mm)