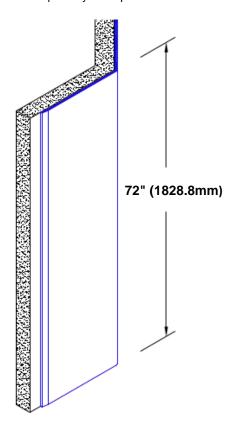

## Stainless Steel Corner Guard 72" x 1" x 1" x 135°

## Features:

- · Custom lengths, angles and wing sizes
- · Available with 3/4" (19) radius
- · Type 304 stainless steel
- Stock lengths: 4' (1219mm) & 8' (2438mm)