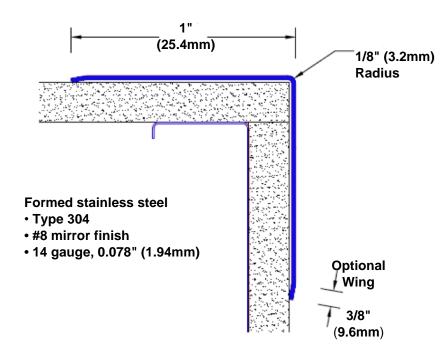

## Stainless Steel Corner Guard 72" x 1" x 1" x 90°

## Features:

- · Custom lengths, angles and wing sizes
- Available with 3/4" (19) radius
- Type 304 stainless steel
- Stock lengths: 4' (1219mm) & 8' (2438mm)