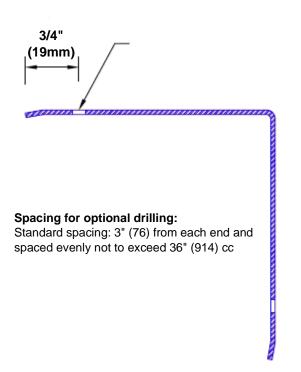

## Features:

- · Custom lengths, angles and wing sizes
- Available with 3/4" (19) radius
- Type 304 stainless steel
- Stock lengths: 4' (1219mm) & 8' (2438mm)

## **Mounting Options:**

 Standard mounting

Adhesive:

Construction adhesive supplied separately

 Optional mounting Standard

Drilling:

Clearance holes for #8 fastener wood screw.

Countersunk

Drilling:

#8 x 1 1/4" (31.75mm) oval head wood screw supplied separately as required.

Tel: 800-516-4036

www.thecornerguardstore.com

Fax: 952-303-3773 sales@thecornerguardstore.com