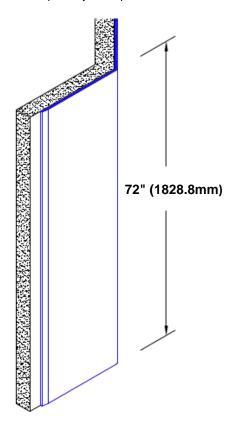

## Stainless Steel Corner Guard 72" x 1 1/2" x 1 1/2" x 135°

## Features:

- · Custom lengths, angles and wing sizes
- Available with 3/4" (19) radius
- Type 304 stainless steel
- Stock lengths: 4' (1219mm) & 8' (2438mm)