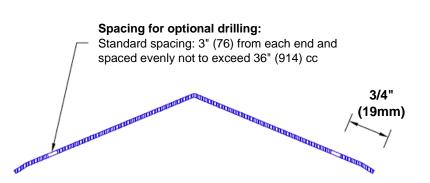

## Mounting Options:

 Standard mounting

Adhesive:

Construction adhesive supplied separately

 Optional mounting Standard Drilling:

> Clearance holes for #8 fastener wood screw.

Countersunk

Drilling:

#8 x 1 1/4" (31.75mm) oval head wood screw supplied separately as required.

www.thecornerguardstore.com Tel: 800-516-4036

Fax: 952-303-3773 sales@thecornerguardstore.com