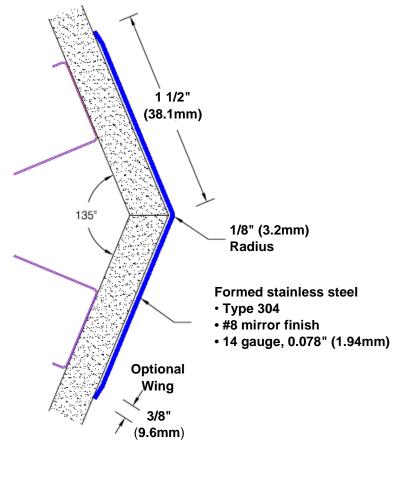

## Stainless Steel Corner Guard 72" x 1 1/2" x 1 1/2" x 135°

## Features:

- · Custom lengths, angles and wing sizes
- Available with 3/4" (19) radius
- Type 304 stainless steel
- Stock lengths: 4' (1219mm) & 8' (2438mm)