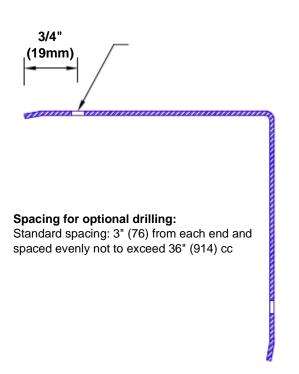

## **Mounting Options:**

Standard mounting Adhesive:

Construction adhesive

supplied separately

 Optional mounting Standard Drilling:

Clearance holes for #8 fastener wood screw.

Countersunk

Drilling:

#8 x 1 1/4" (31.75mm) oval head wood screw supplied separately as required.

Tel: 800-516-4036

.6-4036 <u>www.thecornerguardstore.com</u>

Fax: 952-303-3773 sales@thecornerguardstore.com