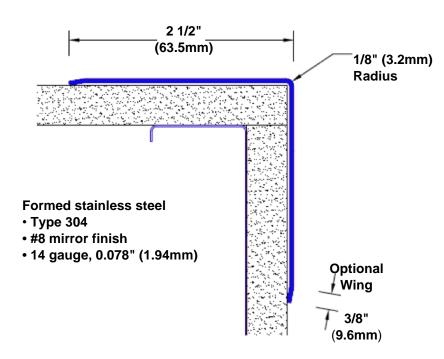

## Stainless Steel Corner Guard 72" x 2 1/2" x 2 1/2" x 90°

## Features:

- · Custom lengths, angles and wing sizes
- Available with 3/4" (19) radius
- Type 304 stainless steel
- Stock lengths: 4' (1219mm) & 8' (2438mm)

## **Mounting Options:**

Standard mounting Adhesive:

Construction adhesive

supplied separately

 Optional mounting Standard Drilling:

Clearance holes for #8 fastener wood screw.

Countersunk

Drilling:

#8 x 1 1/4" (31.75mm) oval head wood screw supplied separately as required.

Tel: 800-516-4036

.6-4036 <u>www.thecornerguardstore.com</u>

Fax: 952-303-3773 sales@thecornerguardstore.com