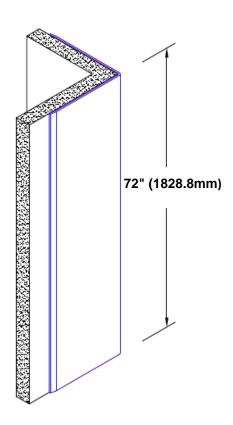

## Stainless Steel Corner Guard 72" x 2 1/2" x 2 1/2" x 90°

## Features:

- · Custom lengths, angles and wing sizes
- Available with 3/4" (19) radius
- Type 304 stainless steel
- Stock lengths: 4' (1219mm) & 8' (2438mm)