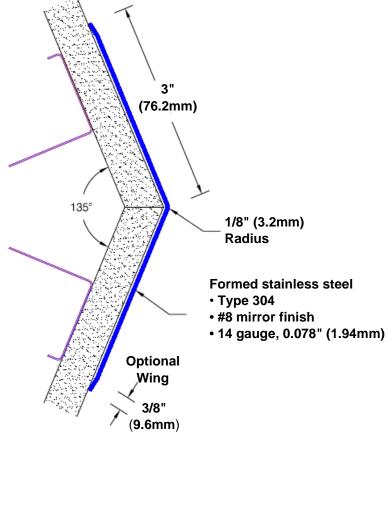

## Stainless Steel Corner Guard 72" x 3" x 3" x 135°

## Features:

- · Custom lengths, angles and wing sizes
- Available with 3/4" (19) radius
- Type 304 stainless steel
- Stock lengths: 4' (1219mm) & 8' (2438mm)