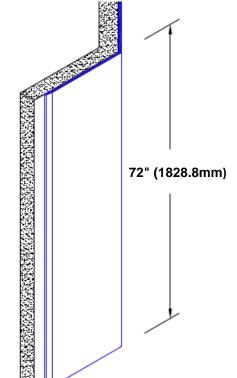

## **TheCornerGuardStore**

## Stainless Steel Corner Guard 72" x 3" x 3" x 135°



## Features:

- · Custom lengths, angles and wing sizes
- Available with 3/4" (19) radius
- Type 304 stainless steel
- Stock lengths: 4' (1219mm) & 8' (2438mm)

## Mounting Options:

 Standard mounting

Adhesive:

Construction adhesive supplied separately

 Optional mounting Standard Drilling:

> Clearance holes for #8 fastener wood screw.

Countersunk

Drilling:

#8 x 1 1/4" (31.75mm) oval head wood screw supplied separately as required.





Standard spacing: 3" (76) from each end and spaced evenly not to exceed 36" (914) cc

> 3/4" (19mm)



www.thecornerguardstore.com Tel: 800-516-4036

Fax: 952-303-3773 sales@thecornerguardstore.com