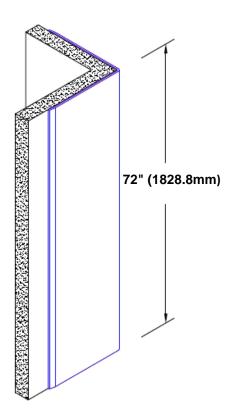

## Stainless Steel Corner Guard 72" x 3" x 3" x 90°

## Features:

- · Custom lengths, angles and wing sizes
- Available with 3/4" (19) radius
- Type 304 stainless steel
- Stock lengths: 4' (1219mm) & 8' (2438mm)