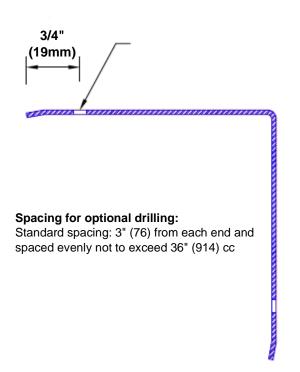

## Features:

- · Custom lengths, angles and wing sizes
- Available with 3/4" (19) radius
- Type 304 stainless steel
- Stock lengths: 4' (1219mm) & 8' (2438mm)

## **Mounting Options:**

Standard mounting Adhesive:

Construction adhesive supplied separately

 Optional mounting Standard Drilling:

Clearance holes for #8 fastener wood screw.

Countersunk

Drilling:

#8 x 1 1/4" (31.75mm) oval head wood screw supplied separately as required.