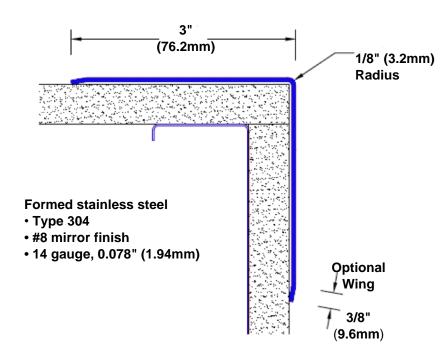

## Stainless Steel Corner Guard 72" x 3" x 3" x 90°

## Features:

- · Custom lengths, angles and wing sizes
- Available with 3/4" (19) radius
- Type 304 stainless steel
- Stock lengths: 4' (1219mm) & 8' (2438mm)

## **Mounting Options:**

Standard mounting Adhesive:

Construction adhesive supplied separately

 Optional mounting Standard Drilling:

Clearance holes for #8 fastener wood screw.

Countersunk

Drilling:

#8 x 1 1/4" (31.75mm) oval head wood screw supplied separately as required.