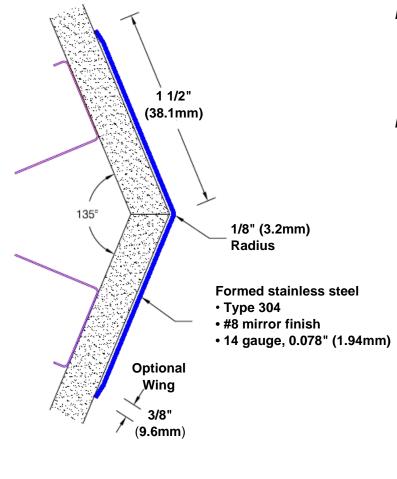

## Stainless Steel Corner Guard 84" x 1 1/2" x 1 1/2" x 135°

## Features:

- · Custom lengths, angles and wing sizes
- Available with 3/4" (19) radius
- Type 304 stainless steel
- Stock lengths: 4' (1219mm) & 8' (2438mm)