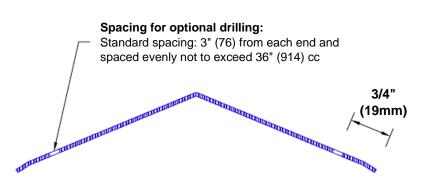

## Mounting Options:

 Standard mounting

Adhesive:

Construction adhesive supplied separately

 Optional mounting Standard Drilling:

> Clearance holes for #8 fastener wood screw.

Countersunk

Drilling:

#8 x 1 1/4" (31.75mm) oval head wood screw supplied separately as required.

www.thecornerguardstore.com Tel: 800-516-4036

Fax: 952-303-3773 sales@thecornerguardstore.com