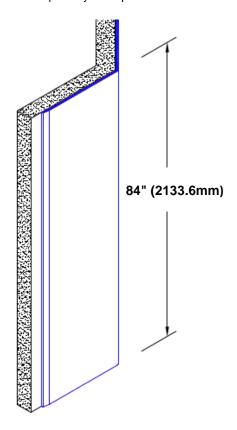

## Stainless Steel Corner Guard 84" x 1 1/2" x 1 1/2" x 135°

## Features:

- · Custom lengths, angles and wing sizes
- Available with 3/4" (19) radius
- Type 304 stainless steel
- Stock lengths: 4' (1219mm) & 8' (2438mm)