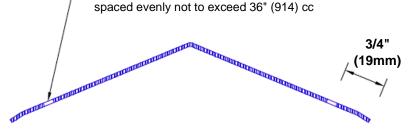

## **Mounting Options:**

Standard mounting
Adhesive:

Adhesive:

Construction adhesive supplied separately

 Optional mounting Standard Drilling:

Clearance holes for #8 fastener wood screw.

Countersunk

Drilling:

#8 x 1 1/4" (31.75mm) oval head wood screw supplied separately as required.

Tel: 800-516-4036 <u>www.thecornerguardstore.com</u>

Fax: 952-303-3773 sales@thecornerguardstore.com CG-SS8-14842-135