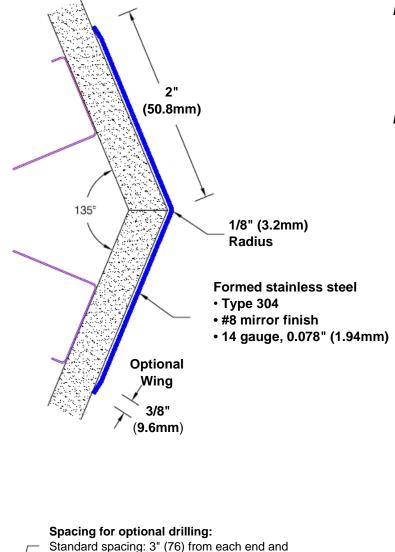

## Stainless Steel Corner Guard 84" x 2" x 2" x 135°

## Features:

- · Custom lengths, angles and wing sizes
- Available with 3/4" (19) radius
- Type 304 stainless steel
- Stock lengths: 4' (1219mm) & 8' (2438mm)