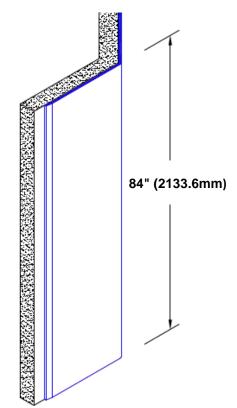

## Stainless Steel Corner Guard 84" x 2" x 2" x 135°

## Features:

- · Custom lengths, angles and wing sizes
- Available with 3/4" (19) radius
- Type 304 stainless steel
- Stock lengths: 4' (1219mm) & 8' (2438mm)