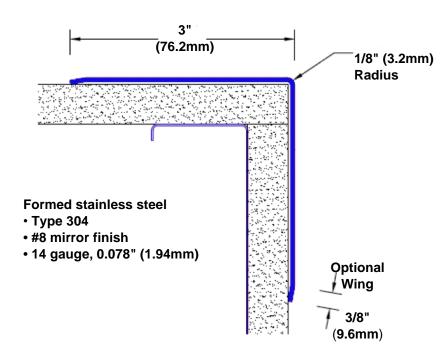

## Stainless Steel Corner Guard 84" x 3" x 3" x 90°

## Features:

- · Custom lengths, angles and wing sizes
- Available with 3/4" (19) radius
- · Type 304 stainless steel
- Stock lengths: 4' (1219mm) & 8' (2438mm)