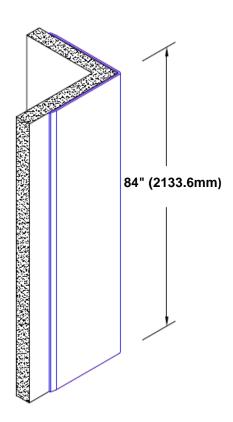

## Stainless Steel Corner Guard 84" x 3" x 3" x 90°

## Features:

- · Custom lengths, angles and wing sizes
- Available with 3/4" (19) radius
- · Type 304 stainless steel
- Stock lengths: 4' (1219mm) & 8' (2438mm)