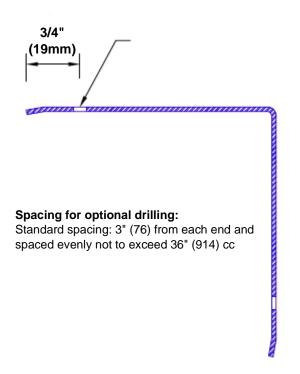

## **Mounting Options:**

Standard mounting
Adhesive:

Adhesive:

Construction adhesive supplied separately

 Optional mounting Standard Drilling:

Clearance holes for #8 fastener wood screw.

Countersunk

Drilling:

#8 x 1 1/4" (31.75mm) oval head wood screw supplied separately as required.

Tel: 800-516-4036 www.theco

Fax: 952-303-3773

www.thecornerguardstore.com sales@thecornerguardstore.com