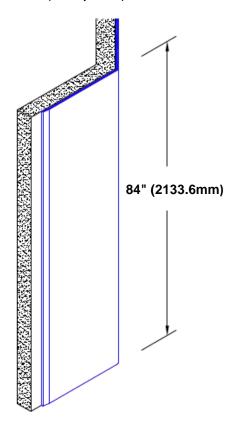

## Stainless Steel Corner Guard 84" x 4 1/2" x 4 1/2" x 135°

## Features:

- · Custom lengths, angles and wing sizes
- · Available with 3/4" (19) radius
- Type 304 stainless steel
- Stock lengths: 4' (1219mm) & 8' (2438mm)