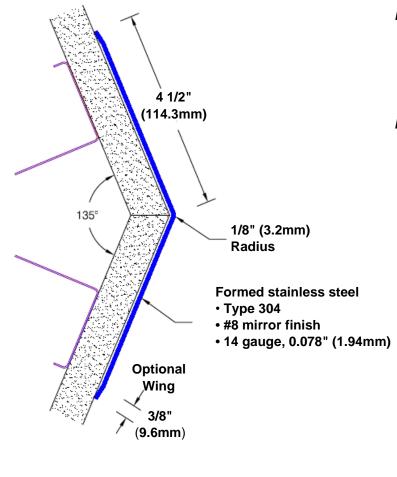

## Stainless Steel Corner Guard 84" x 4 1/2" x 4 1/2" x 135°

## Features:

- · Custom lengths, angles and wing sizes
- · Available with 3/4" (19) radius
- Type 304 stainless steel
- Stock lengths: 4' (1219mm) & 8' (2438mm)