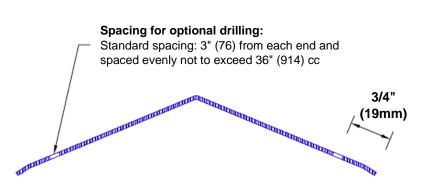

## **Mounting Options:**

Standard mounting
Adhesive:

Adhesive:

Construction adhesive supplied separately

 Optional mounting Standard Drilling:

Clearance holes for #8 fastener wood screw.

Countersunk

Drilling:

#8 x 1 1/4" (31.75mm) oval head wood screw supplied separately as required.

Tel: 800-516-4036

www.thecornerguardstore.com

Fax: 952-303-3773 sales@thecornerguardstore.com