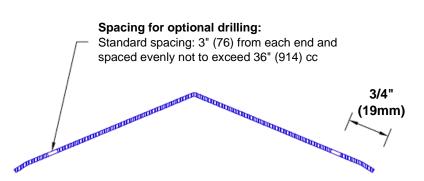

## **Mounting Options:**

Standard mounting
Adhesive:

Adhesive:

Construction adhesive supplied separately

 Optional mounting Standard Drilling:

Clearance holes for #8 fastener wood screw.

Countersunk

Drilling: