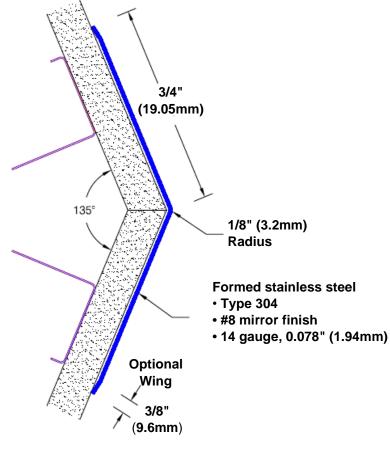

## Stainless Steel Corner Guard 94" x 3/4" x 3/4" x 135°

## Features:

- · Custom lengths, angles and wing sizes
- Available with 3/4" (19) radius
- Type 304 stainless steel
- Stock lengths: 4' (1219mm) & 8' (2438mm)