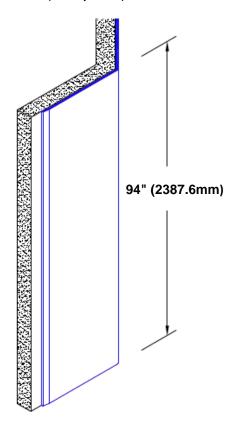

## Stainless Steel Corner Guard 94" x 3/4" x 3/4" x 135°

## Features:

- · Custom lengths, angles and wing sizes
- Available with 3/4" (19) radius
- Type 304 stainless steel
- Stock lengths: 4' (1219mm) & 8' (2438mm)