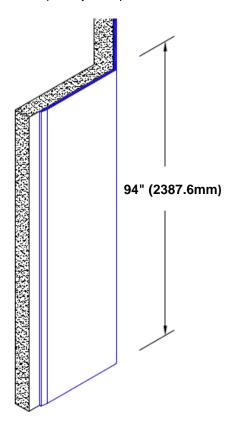

## Stainless Steel Corner Guard 94" x 1 1/2" x 1 1/2" x 135°

## Features:

- · Custom lengths, angles and wing sizes
- Available with 3/4" (19) radius
- Type 304 stainless steel
- Stock lengths: 4' (1219mm) & 8' (2438mm)