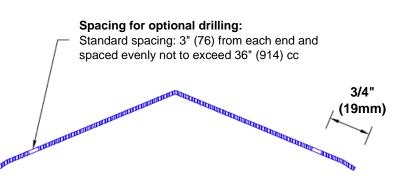

## Mounting Options:

 Standard mounting

Adhesive:

Construction adhesive supplied separately

 Optional mounting Standard Drilling:

> Clearance holes for #8 fastener wood screw.

Countersunk

Drilling:

#8 x 1 1/4" (31.75mm) oval head wood screw supplied separately as required.

Tel: 800-516-4036

www.thecornerguardstore.com

Fax: 952-303-3773 sales@thecornerguardstore.com