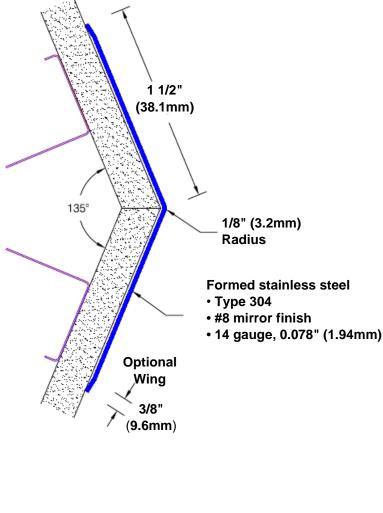

## Stainless Steel Corner Guard 94" x 1 1/2" x 1 1/2" x 135°

## Features:

- · Custom lengths, angles and wing sizes
- Available with 3/4" (19) radius
- Type 304 stainless steel
- Stock lengths: 4' (1219mm) & 8' (2438mm)