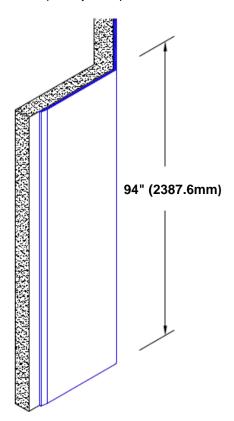

## **TheCornerGuardStore**

## Stainless Steel Corner Guard 94" x 2" x 2" x 135°



## Features:

- · Custom lengths, angles and wing sizes
- Available with 3/4" (19) radius
- Type 304 stainless steel
- Stock lengths: 4' (1219mm) & 8' (2438mm)

## Mounting Options:

 Standard mounting

Adhesive:

Construction adhesive supplied separately

 Optional mounting Standard Drilling:

> Clearance holes for #8 fastener wood screw.

Countersunk

Drilling:

#8 x 1 1/4" (31.75mm) oval head wood screw supplied separately as required.







Tel: 800-516-4036

www.thecornerguardstore.com

Fax: 952-303-3773 sales@thecornerguardstore.com CG-SS8-14942-135