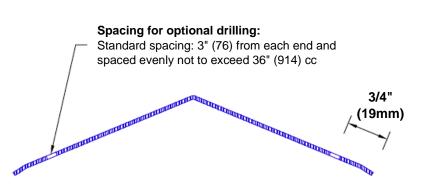

## Mounting Options:

 Standard mounting

Adhesive:

Construction adhesive supplied separately

 Optional mounting Standard Drilling:

> Clearance holes for #8 fastener wood screw.

Countersunk

Drilling:

#8 x 1 1/4" (31.75mm) oval head wood screw supplied separately as required.

Tel: 800-516-4036

www.thecornerguardstore.com

Fax: 952-303-3773 sales@thecornerguardstore.com CG-SS8-14942-135