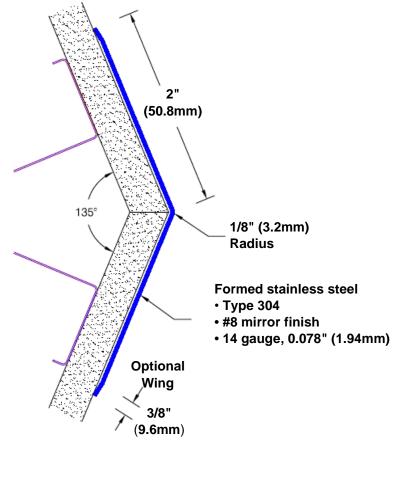

## Stainless Steel Corner Guard 94" x 2" x 2" x 135°

## Features:

- · Custom lengths, angles and wing sizes
- Available with 3/4" (19) radius
- Type 304 stainless steel
- Stock lengths: 4' (1219mm) & 8' (2438mm)