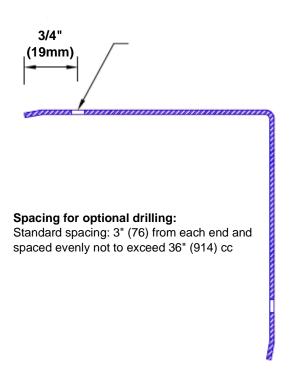

## Features:

- · Custom lengths, angles and wing sizes
- Available with 3/4" (19) radius
- Type 304 stainless steel
- Stock lengths: 4' (1219mm) & 8' (2438mm)

## **Mounting Options:**

 Standard mounting

Adhesive:

Construction adhesive supplied separately

 Optional mounting Standard Drilling:

> Clearance holes for #8 fastener wood screw.

Countersunk

Drilling: