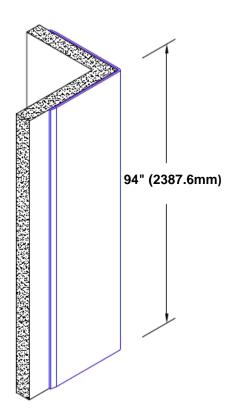

## Stainless Steel Corner Guard 94" x 2" x 2" x 90°

## Features:

- · Custom lengths, angles and wing sizes
- Available with 3/4" (19) radius
- Type 304 stainless steel
- Stock lengths: 4' (1219mm) & 8' (2438mm)