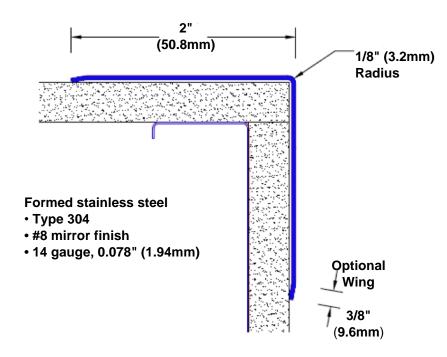

## Stainless Steel Corner Guard 94" x 2" x 2" x 90°

## Features:

- · Custom lengths, angles and wing sizes
- Available with 3/4" (19) radius
- Type 304 stainless steel
- Stock lengths: 4' (1219mm) & 8' (2438mm)