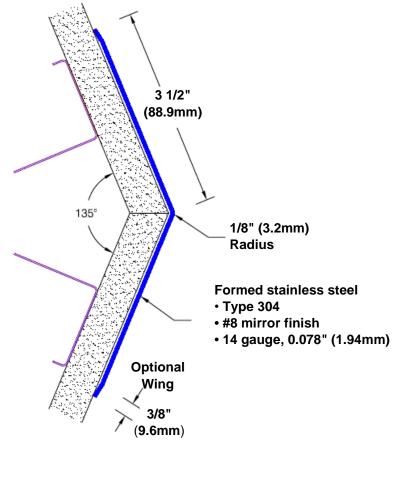

## Stainless Steel Corner Guard 94" x 3 1/2" x 3 1/2" x 135°

## Features:

- · Custom lengths, angles and wing sizes
- · Available with 3/4" (19) radius
- Type 304 stainless steel
- Stock lengths: 4' (1219mm) & 8' (2438mm)