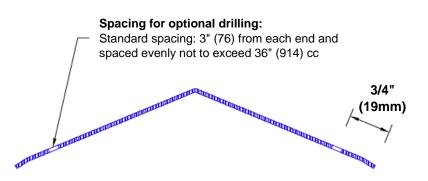

## **Mounting Options:**

Standard mounting
Adhesive:

Adhesive:

Construction adhesive supplied separately

 Optional mounting Standard Drilling:

Clearance holes for #8 fastener wood screw.

Countersunk

Drilling:

#8 x 1 1/4" (31.75mm) oval head wood screw supplied separately as required.

Tel: 800-516-4036 www.thecornerguardstore.com

Fax: 952-303-3773 sales@thecornerguardstore.com