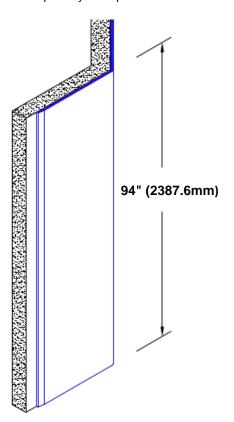

## Stainless Steel Corner Guard 94" x 3 1/2" x 3 1/2" x 135°

## Features:

- · Custom lengths, angles and wing sizes
- · Available with 3/4" (19) radius
- Type 304 stainless steel
- Stock lengths: 4' (1219mm) & 8' (2438mm)