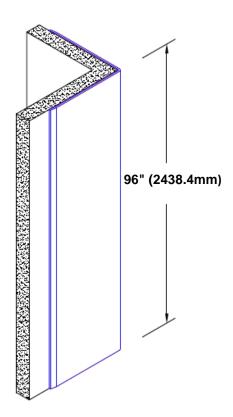

## Stainless Steel Corner Guard 96" x 3/4" x 3/4" x 90°

## Features:

- · Custom lengths, angles and wing sizes
- Available with 3/4" (19) radius
- Type 304 stainless steel
- Stock lengths: 4' (1219mm) & 8' (2438mm)