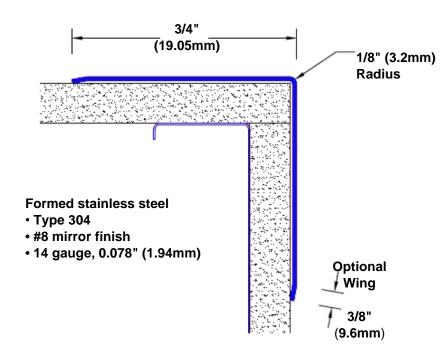

## Stainless Steel Corner Guard 96" x 3/4" x 3/4" x 90°

## Features:

- · Custom lengths, angles and wing sizes
- Available with 3/4" (19) radius
- Type 304 stainless steel
- Stock lengths: 4' (1219mm) & 8' (2438mm)