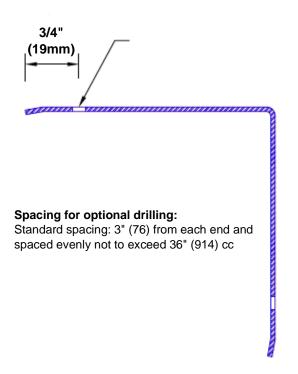

## **Mounting Options:**

Standard mounting
Adhosive:

Adhesive:

Construction adhesive supplied separately

Optional mounting Standard

Drilling:

Clearance holes for #8 fastener wood screw.

Countersunk

Drilling:

#8 x 1 1/4" (31.75mm) oval head wood screw supplied separately as required.

Tel: 800-516-4036 ww

Fax: 952-303-3773

www.thecornerguardstore.com

sales@thecornerguardstore.com