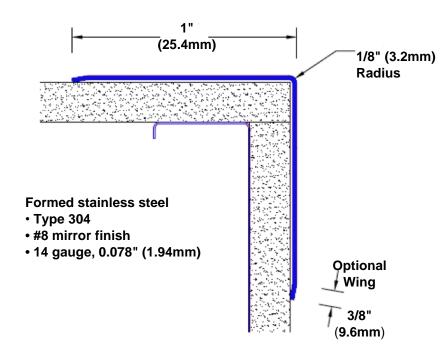

## Stainless Steel Corner Guard 96" x 1" x 1" x 90°

## Features:

- · Custom lengths, angles and wing sizes
- Available with 3/4" (19) radius
- Type 304 stainless steel
- Stock lengths: 4' (1219mm) & 8' (2438mm)