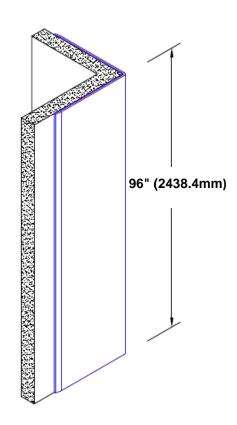

## Stainless Steel Corner Guard 96" x 1" x 1" x 90°

## Features:

- · Custom lengths, angles and wing sizes
- Available with 3/4" (19) radius
- Type 304 stainless steel
- Stock lengths: 4' (1219mm) & 8' (2438mm)