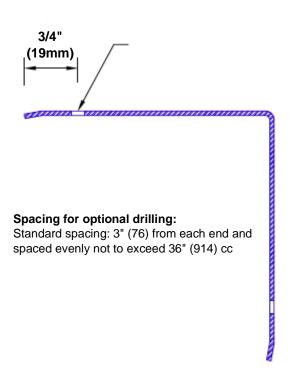

## Features:

- · Custom lengths, angles and wing sizes
- Available with 3/4" (19) radius
- Type 304 stainless steel
- Stock lengths: 4' (1219mm) & 8' (2438mm)

## **Mounting Options:**

 Standard mounting

Adhesive:

Construction adhesive supplied separately

 Optional mounting Standard Drilling:

> Clearance holes for #8 fastener wood screw.

Countersunk

Drilling: