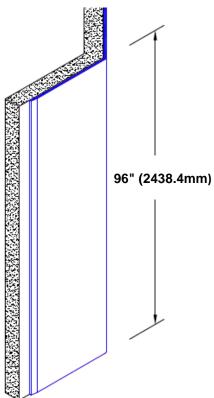

## Stainless Steel Corner Guard 96" x 2" x 2" x 135°

## Features:

- · Custom lengths, angles and wing sizes
- Available with 3/4" (19) radius
- Type 304 stainless steel
- Stock lengths: 4' (1219mm) & 8' (2438mm)