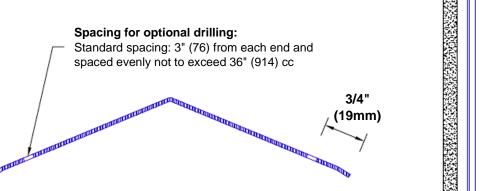

## Mounting Options:

 Standard mounting

Adhesive:

Construction adhesive supplied separately

 Optional mounting Standard Drilling:

> Clearance holes for #8 fastener wood screw.

Countersunk

Drilling:

#8 x 1 1/4" (31.75mm) oval head wood screw supplied separately as required.

Tel: 800-516-4036

www.thecornerguardstore.com

Fax: 952-303-3773 sales@thecornerguardstore.com