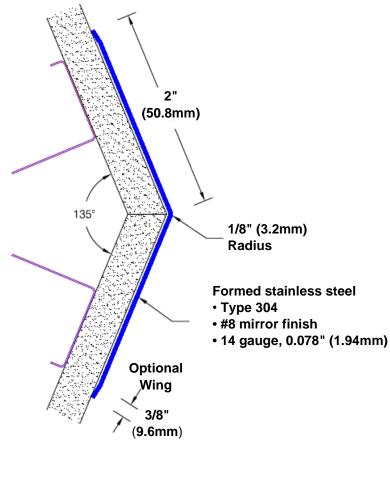

## Stainless Steel Corner Guard 96" x 2" x 2" x 135°

## Features:

- · Custom lengths, angles and wing sizes
- Available with 3/4" (19) radius
- Type 304 stainless steel
- Stock lengths: 4' (1219mm) & 8' (2438mm)