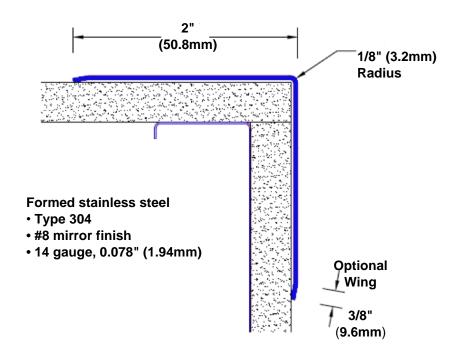

## Stainless Steel Corner Guard 96" x 2" x 2" x 90°

## Features:

- · Custom lengths, angles and wing sizes
- Available with 3/4" (19) radius
- Type 304 stainless steel
- Stock lengths: 4' (1219mm) & 8' (2438mm)