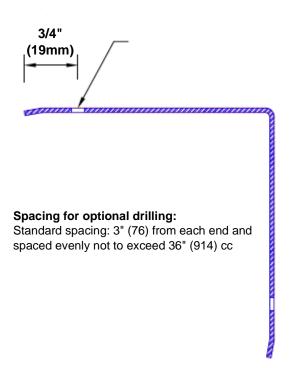

## Features:

- · Custom lengths, angles and wing sizes
- Available with 3/4" (19) radius
- Type 304 stainless steel
- Stock lengths: 4' (1219mm) & 8' (2438mm)

## **Mounting Options:**

 Standard mounting

Adhesive:

Construction adhesive supplied separately

 Optional mounting Standard Drilling:

> Clearance holes for #8 fastener wood screw.

Countersunk

Drilling: