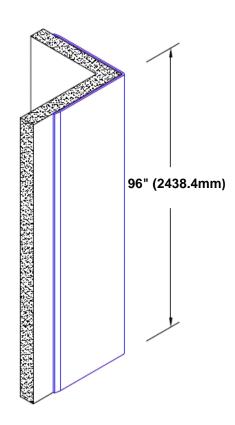

## Stainless Steel Corner Guard 96" x 2" x 2" x 90°

## Features:

- · Custom lengths, angles and wing sizes
- Available with 3/4" (19) radius
- Type 304 stainless steel
- Stock lengths: 4' (1219mm) & 8' (2438mm)