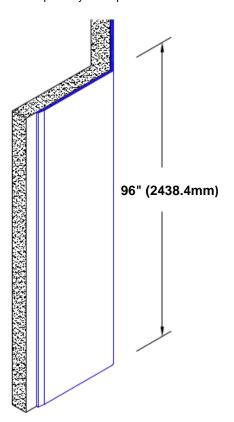

## Stainless Steel Corner Guard 96" x 2 1/2" x 2 1/2" x 135°

## Features:

- · Custom lengths, angles and wing sizes
- · Available with 3/4" (19) radius
- Type 304 stainless steel
- Stock lengths: 4' (1219mm) & 8' (2438mm)