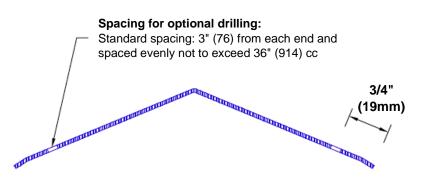

## **Mounting Options:**

Standard mounting Adhesive:

Construction adhesive supplied separately

 Optional mounting Standard Drilling:

Clearance holes for #8 fastener wood screw.

Countersunk

Drilling:

#8 x 1 1/4" (31.75mm) oval head wood screw supplied separately as required.