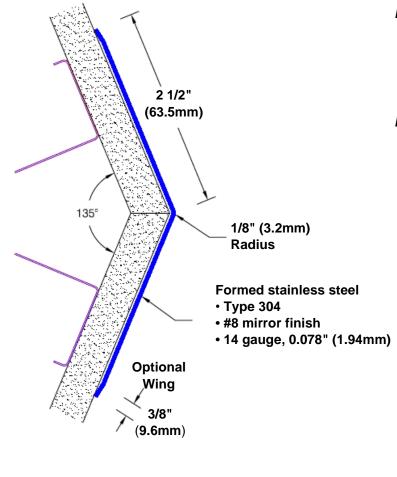

## Stainless Steel Corner Guard 96" x 2 1/2" x 2 1/2" x 135°

## Features:

- · Custom lengths, angles and wing sizes
- · Available with 3/4" (19) radius
- Type 304 stainless steel
- Stock lengths: 4' (1219mm) & 8' (2438mm)